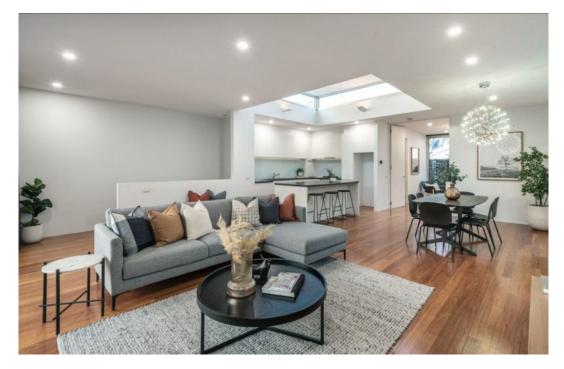

## Three Bedroom Stunner in Great Location

You would never expect to find a contemporary house in traditional East Melbourne, but tucked down this private lane is an architecturally designed gem that is sure to please any potential renter. This home provides the ultimate convenience and privacy. Entry to the property is along a path with tall bamboo in pots, which provides screening from the neighbours.

The large balcony is perfect for an evening drink or entertaining, with views to the CBD, and in the kitchen, an island bench with a breakfast bar. The master bedroom has a screened balcony and 10mm thick glass windows to keep out the bustle of city noise. Through to the walk in robe is a bright ensuite with double vanity and huge shower.