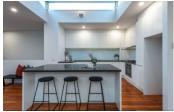

The large balcony is perfect for an evening drink or entertaining, with views to the CBD, and in the kitchen, an island bench with a breakfast bar. The master bedroom has a screened balcony and 10mm thick glass windows to keep out the bustle of city noise. Through to the walk in robe is a bright ensuite with double vanity and huge shower.