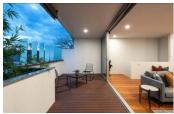

The large balcony is perfect for an evening drink or entertaining, with views to the CBD, and in the kitchen, an island bench with a breakfast bar. The master bedroom has a screened balcony and 10mm thick glass windows to keep out the bustle of city noise. Through to the walk in robe is a bright ensuite with double vanity and huge shower.