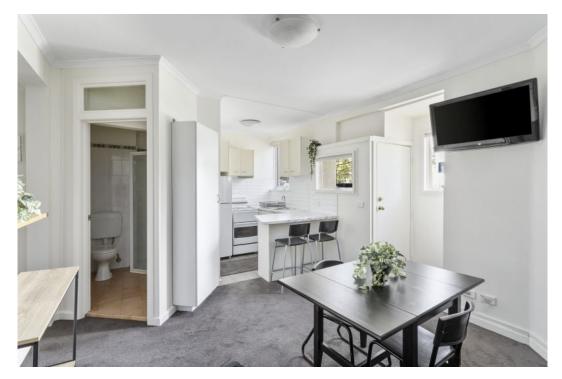

## Two Bedroom Apartment, GREAT Location!!

2 🛏 1 🗐 1 👄

This recently refurbished two bedroom apartment featuring a near new L shaped kitchen, carpets and walls and tiles throughout. Ground floor access with no apartments sharing the doorway, New modern kitchen designed to capture the morning sun with spacious lounge and dinning room, pleasant street scape views, two bedrooms with B.I.R and access to the rear deck area.