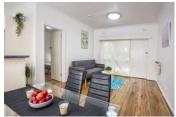

Property Features Include:

- Open plan living and dining space
- Kitchen with stainless steel appliances
- Spacious bedroom with built in robe and light filled en-suite
- Office corner featuring build in desk & bookshelf