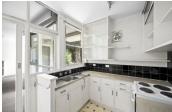

Boasting excellent space and perfectly liveable as is, so much of this home's potential lies in the modern updates you'll adore undertaking. Take advantage of a dedicated entry with built-in storage, bright and sizeable northern living and dining which accesses a well-sized north-facing terrace, private kitchen with retractable table for meals, bedrooms with built-in robes, bathroom with a private toilet and laundry, and undercover car space.