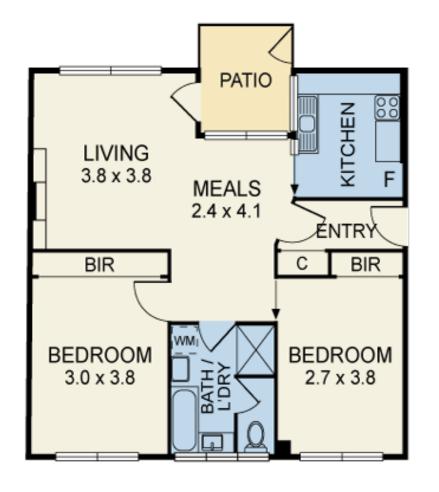

## North-facing ground level living with sky high potential!

2 🛏 1 🖣 1 🛲

With an appealing northerly aspect which allows for sensational natural light, and offering amazing potential for renovators who want to transform this apartment into a sleek and stylish haven, this 2 bedroom ground floor residence is one you simply cannot ignore.

Boasting excellent space and perfectly liveable as is, so much of this home's potential lies in the modern updates you'll adore undertaking. Take advantage of a dedicated entry with built-in storage, bright and sizeable northern living and dining which accesses a well-sized north-facing terrace, private kitchen with retractable table for meals, bedrooms with built-in robes, bathroom with a private toilet and laundry, and undercover car space.

Disclaimer: The artist impressions and floorplans are indicative only, are not to scale and do not form part of any Contract of Sale. Any dimensions, finishes or specifications depicted are subject to change without notice. Consultants and agents do not warrant the accuracy of any information provided and do not accept any liability for negligence, any error, misrepresentation, discrepancy in the information or reliance thereon.