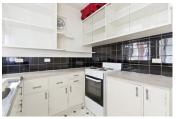

Boasting excellent space and perfectly liveable as is, so much of this home's potential lies in the modern updates you'll adore undertaking. Take advantage of a dedicated entry with built-in storage, bright and sizeable northern living and dining which accesses a well-sized north-facing terrace, private kitchen with retractable table for meals, bedrooms with built-in robes, bathroom with a private toilet and laundry, and undercover car space.