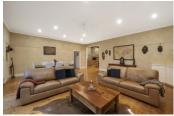

## Property Features;

- Open plan living and dining room with built in cupboards
- Master bedroom is flooded with light and has an open fireplace
- Two further bedrooms with built in robes
- Sizeable kitchen with an island bench and large pantry