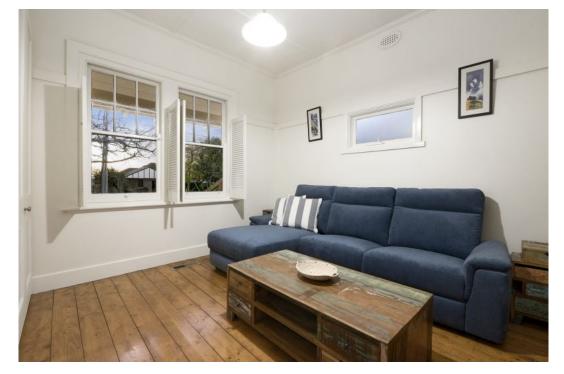

## Property Features;

- Open plan living and dining room with built in cupboards
- Master bedroom is flooded with light and has an open fireplace
- Two further bedrooms with built in robes
- Sizeable kitchen with an island bench and large pantry