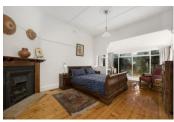

## Property Features;

- Open plan living and dining room with built in cupboards
- Master bedroom is flooded with light and has an open fireplace
- Two further bedrooms with built in robes
- Sizeable kitchen with an island bench and large pantry