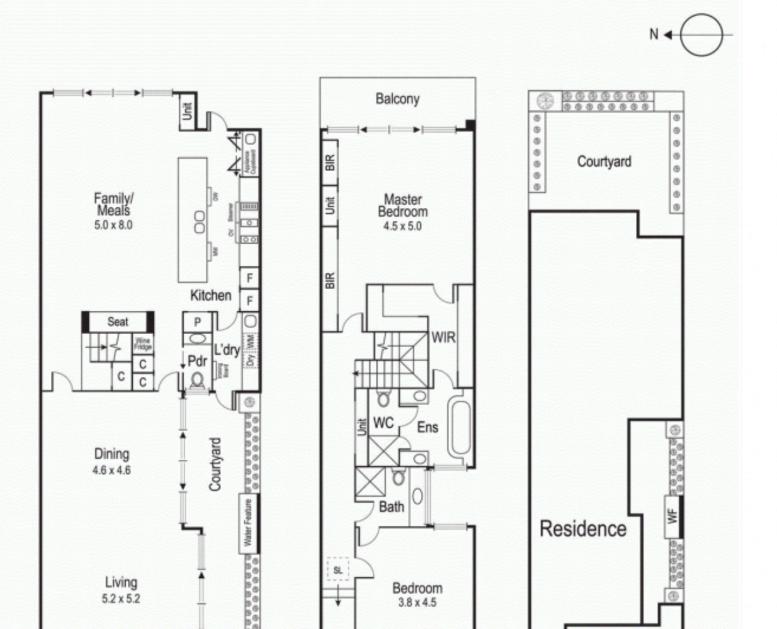

## Architect Designed Town Residence

Architect designed town residence offers sophisticated and generous accommodation with impressive light filled proportions and low-maintenance Paul Bangay gardens. Designed by David Edelman with attention to detail, stunning Stuart Rattle interiors and a functional floorplan that connects and opens to back and side courtyards.

Ground level comprises formal living and dining featuring open fireplace, floor-to-ceiling glass doors that retract to a secluded courtyard with water feature, perfect for indoor outdoor entertaining. The generous family zone comprises a fully equipped chefs' kitchen with marble surfaces and Gaggenau/Miele appliances, casual meals area and family room that opens to the verdant low maintenance north-east courtyard.