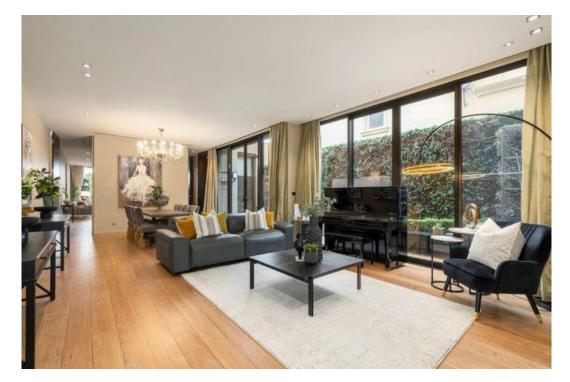

## Architect Designed Town Residence

Architect designed town residence offers sophisticated and generous accommodation with impressive light filled proportions and low-maintenance Paul Bangay gardens. Designed by David Edelman with attention to detail, stunning Stuart Rattle interiors and a functional floorplan that connects and opens to back and side courtyards.

Ground level comprises formal living and dining featuring open fireplace, floor-to-ceiling glass doors that retract to a secluded courtyard with water feature, perfect for indoor outdoor entertaining. The generous family zone comprises a fully equipped chefs' kitchen with marble surfaces and Gaggenau/Miele appliances, casual meals area and family room that opens to the verdant low maintenance north-east courtyard.