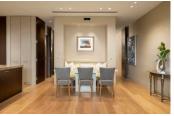

Ground level comprises formal living and dining featuring open fireplace, floor-to-ceiling glass doors that retract to a secluded courtyard with water feature, perfect for indoor outdoor entertaining. The generous family zone comprises a fully equipped chefs' kitchen with marble surfaces and Gaggenau/Miele appliances, casual meals area and family room that opens to the verdant low maintenance north-east courtyard.