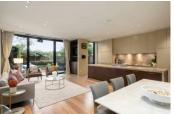

Ground level comprises formal living and dining featuring open fireplace, floor-to-ceiling glass doors that retract to a secluded courtyard with water feature, perfect for indoor outdoor entertaining. The generous family zone comprises a fully equipped chefs' kitchen with marble surfaces and Gaggenau/Miele appliances, casual meals area and family room that opens to the verdant low maintenance north-east courtyard.