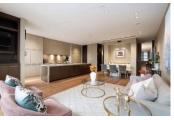

Ground level comprises formal living and dining featuring open fireplace, floor-to-ceiling glass doors that retract to a secluded courtyard with water feature, perfect for indoor outdoor entertaining. The generous family zone comprises a fully equipped chefs' kitchen with marble surfaces and Gaggenau/Miele appliances, casual meals area and family room that opens to the verdant low maintenance north-east courtyard.