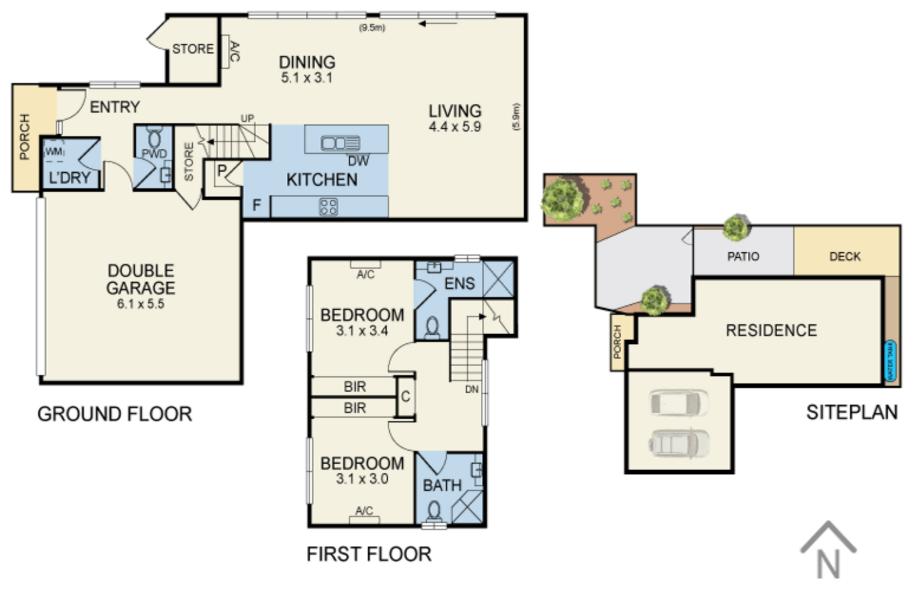

Sitting at the rear of a boutique development, set back from the street in a quiet position, the home features an expansive living/dining area, whose flexible space opens out to a gorgeous private deck and entertaining area. The deluxe kitchen showcases stainless steel appliances (oven, gas cooktop, dishwasher), walk-in pantry, ample cupboards, and central island bench with breakfast bar seating. Ascend to the first floor and discover a primary bedroom with mirrored built-in the first floor and bedroom with mirrored built-in the showed with bedroom with mirrored built-in the showed with the street of the street