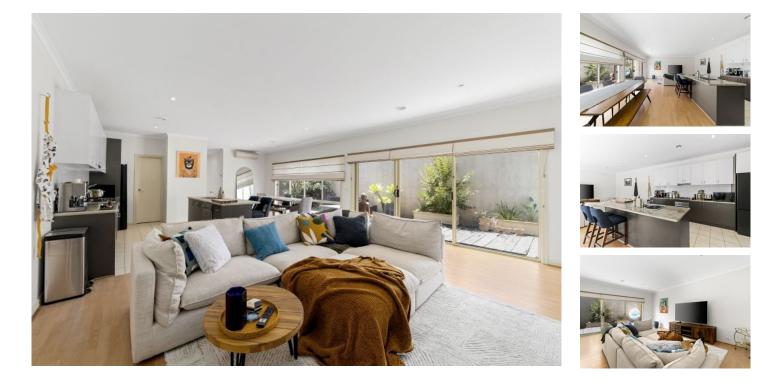

## 2 🎽 2 着 2 🖨

Offering enviable convenience, this two-storey, two-bedroom townhouse is perfectly positioned for an easy, accessible lifestyle. With all the incredible retail options of Chadstone Shopping Centre a stone's throw from your door, and the Monash Freeway delivering quick commutes, this residence presents an enticing package for those seeking low-maintenance living.

Sitting at the rear of a boutique development, set back from the street in a quiet position, the home features an expansive living/dining area, whose flexible space opens out to a gorgeous private deck and entertaining area. The deluxe kitchen showcases stainless steel appliances (oven, gas cooktop, dishwasher), walk-in pantry, ample cupboards, and central island bench with breakfast bar seating. Ascend to the first floor and discover a primary bedroom with mirrored built-in the first floor and bedroom with mirrored built-in the showed with bedroom with mirrored built-in the showed with the street of the street