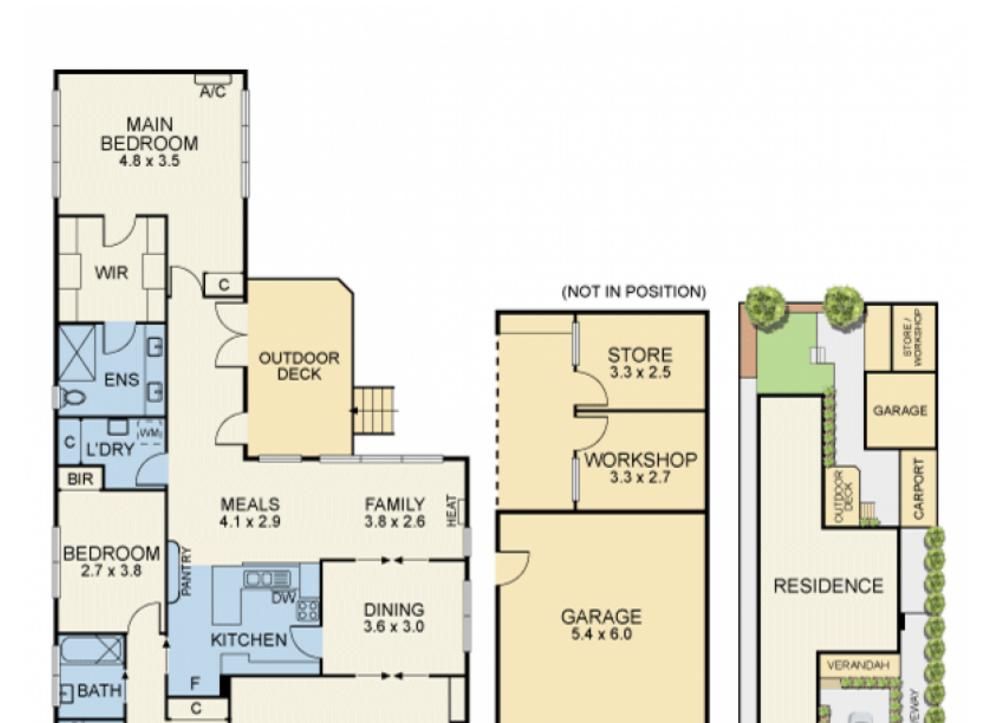

## King of the Court with ideal family lifestyle

Family favourite, quiet cul-de-sac living and stunningly positioned including the coveted Canterbury Girls zone, this bright and spacious home with extensive storage boasts a tranquil lifestyle while enjoying all the conveniences that this Camberwell location provides.

Situated in the King's position in the court, this renovated solid brick 4 bedroom, 3 bathroom home sensation is your residential destiny. Surrounded by a myriad of amazing parklands including Wattle Park and easy walking distance to boutique shops, cafes, IGA, bakery, and pharmacy, as well as the South Surrey parklands nature trails, it's a lifestyle easy to get accustomed to.