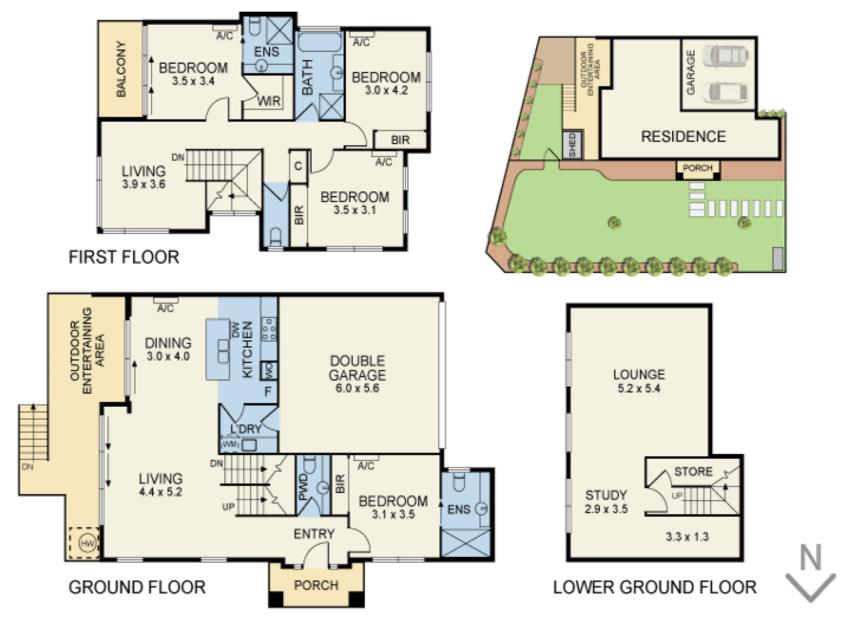

## Park view luxurious new residence in EDSC and Beverley Hills Primary School zones

4 🛏 3 🗐 2 👄

Elevated on a wonderful north-east facing block which gives you superb views of St Clems Reserve just across the road, and dazzling with contemporary charisma and 3 living zones over 3 levels, this brand new 4 bedroom, 3.5 bathroom residence will exceed any expectations you have.

This enviable new modern haven is a luxurious slice of Doncaster East you won't want to let slip through your fingers. The arresting timber floors and sensational natural light grab your attention from the start, as does a master bedroom just off the entry which boasts a walk-in robe and stylish marble ensuite with rain shower. The expansive and light-filled family and dining zone is another highlight of the ground level, with this space offering unforgettable park views. This space also opens out to a raised deck

1/48 Greendale Road

May Zhu

Phone :0398152999 Mobile :0434441331

Email:may@bekdonrichards.com.au

Email:tao@bekdonrichards.com.au

Disclaimer: The artist impressions and floorplans are indicative only, are not to scale and do not form part of any Contract of Sale. Any dimensions, finishes or specifications depicted are subject to change without notice.