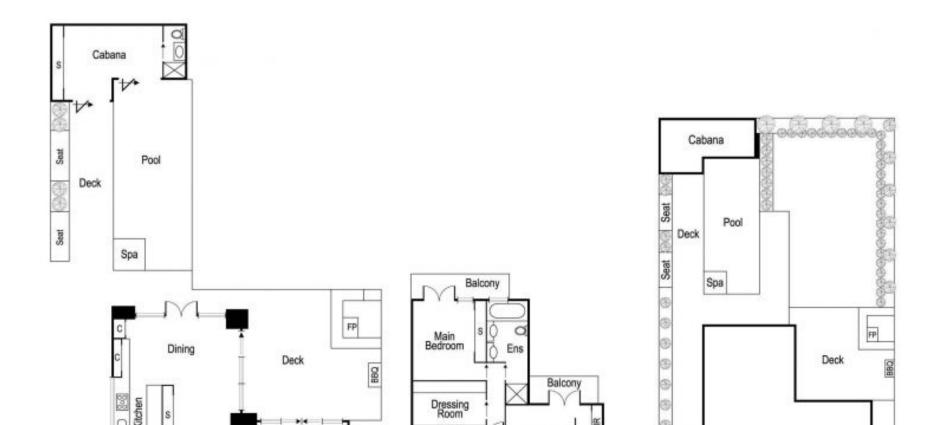

Showcasing a northern rear aspect and internal living over two levels, the seamless and flexible floorplan presents multiple formal/informal living zones with option for fitted home office, fully equipped kitchen with suite of integrated Miele appliances, walk-in pantry, ample storage, and stone benchtops with island. An entertainers delight, floor-to-ceiling double glass doors connect to the expansive outdoor decking with pool and spa, built-in BBQ, fireplace, fitted seating, and self-contained cabana.