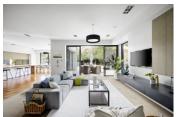

Showcasing a northern rear aspect and internal living over two levels, the seamless and flexible floorplan presents multiple formal/informal living zones with option for fitted home office, fully equipped kitchen with suite of integrated Miele appliances, walk-in pantry, ample storage, and stone benchtops with island. An entertainers delight, floor-to-ceiling double glass doors connect to the expansive outdoor decking with pool and spa, built-in BBQ, fireplace, fitted seating, and self-contained cabana.