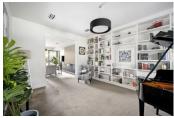

Showcasing a northern rear aspect and internal living over two levels, the seamless and flexible floorplan presents multiple formal/informal living zones with option for fitted home office, fully equipped kitchen with suite of integrated Miele appliances, walk-in pantry, ample storage, and stone benchtops with island. An entertainers delight, floor-to-ceiling double glass doors connect to the expansive outdoor decking with pool and spa, built-in BBQ, fireplace, fitted seating, and self-contained cabana.