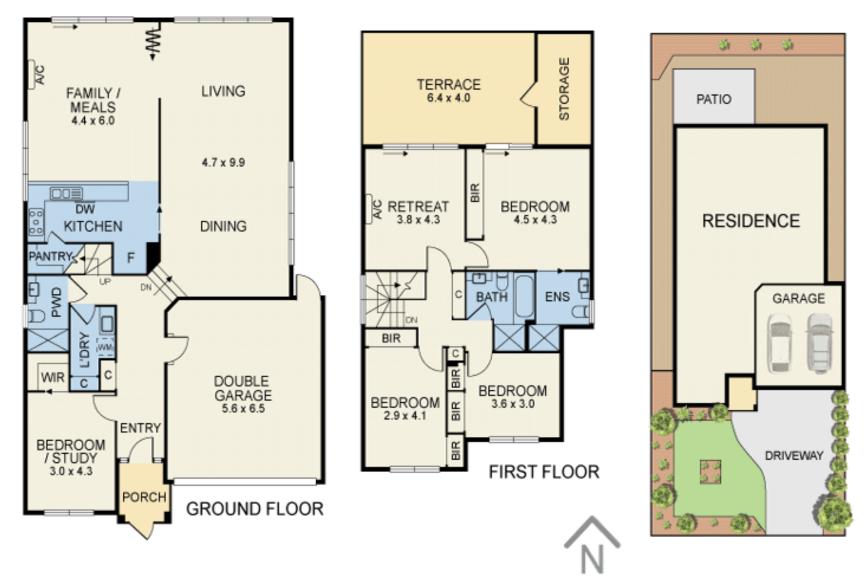

## Amazing space, modern quality, and school zone appeal 4 > 3 = 2 =

Enviably located in the Glen Waverley Secondary College school zone and

brimming with highlights over its two thoughtful levels, this ultra-generous, modern, and light-filled 4 bedroom, 3 bathroom residence sets a spacious and stylish standard for other properties to follow.

Situated on its own title and offering 3 separate living zones giving you unlimited possibilities for lounging, dining, and general relaxing, this home really is something special. Gorgeous hardwood floors will capture your attention immediately, as well the two north-facing downstairs living zones which both promise more space than you'll know what to do with! This ground floor is also highlighted by the exceptional kitchen with dazzles with gleaming benchtops, amazing storage, and quality St Germania/LG appliances. 5B Clifford Street