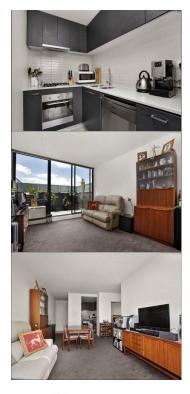

## In The Heart of Elwood

2 🛏 1 🗐 1 👄

Conveniently set in the heart of Elwood village with access the the abundance of cafes and restaurants that makeup the Elwood community atmosphere. This two bedroom apartment is perfectly situated at the rear of the building and soaked in natural light with its north west aspect and large entertainers terrace. Central kitchen with stainless steel appliances and stone benches, generous open plan living/dining room, modern central bathroom with bath and two generous bedrooms with BIRS. Secure car park for 1 and storage cage included.