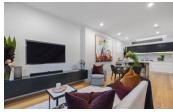

## 2 🛏 2 🐔

This Victorian residence's flawless architectural transformation has created a breathtaking and luxurious domain where inspired contemporary style is matched with effortless functionality.

Beyond the traditional solid-brick facade, the home's high ceilings and oak floors immediately set a contemporary tone, capturing luminous natural light from the central breezeway, where natural travertine floors create a flawless connection with the courtyard. The spectacular scale of the expansive sun-drenched living and dining room is accentuated by sky-lit ceilings and a striking marble and V-Zug kitchen and intelligently designed storage and integrated appliances.