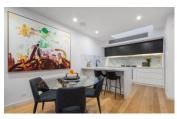

## 2 🛏 2 🐔

This Victorian residence's flawless architectural transformation has created a breathtaking and luxurious domain where inspired contemporary style is matched with effortless functionality.

Beyond the traditional solid-brick facade, the home's high ceilings and oak floors immediately set a contemporary tone, capturing luminous natural light from the central breezeway, where natural travertine floors create a flawless connection with the courtyard. The spectacular scale of the expansive sun-drenched living and dining room is accentuated by sky-lit ceilings and a striking marble and V-Zug kitchen and intelligently designed storage and integrated appliances.