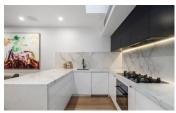

## 2 🛏 2 🐔

This Victorian residence's flawless architectural transformation has created a breathtaking and luxurious domain where inspired contemporary style is matched with effortless functionality.

Beyond the traditional solid-brick facade, the home's high ceilings and oak floors immediately set a contemporary tone, capturing luminous natural light from the central breezeway, where natural travertine floors create a flawless connection with the courtyard. The spectacular scale of the expansive sun-drenched living and dining room is accentuated by sky-lit ceilings and a striking marble and V-Zug kitchen and intelligently designed storage and integrated appliances.