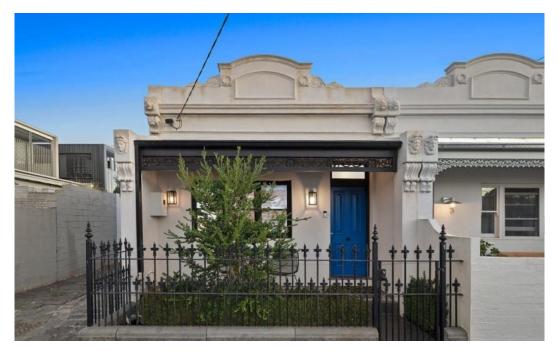

## 2 🛏 2 🐔

This Victorian residence's flawless architectural transformation has created a breathtaking and luxurious domain where inspired contemporary style is matched with effortless functionality.

Beyond the traditional solid-brick facade, the home's high ceilings and oak floors immediately set a contemporary tone, capturing luminous natural light from the central breezeway, where natural travertine floors create a flawless connection with the courtyard. The spectacular scale of the expansive sun-drenched living and dining room is accentuated by sky-lit ceilings and a striking marble and V-Zug kitchen and intelligently designed storage and integrated appliances.