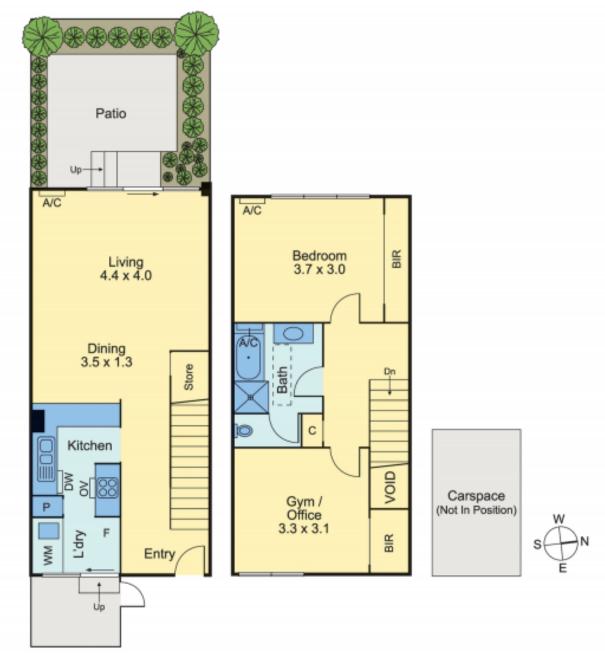

## When Lifestyle & Low Maintenance Living are Key

2 🛏 1 🗐 1 👄

If lifestyle and low maintenance living are high on your 'must have' list, then you can't look past this light, bright and fabulous 2-bedroom residence in a sought-after pocket of ever-popular Moonee Ponds.

Close to everything the suburb has to offer and spanning two beautifully presented levels, among the home's many highlights are a spacious open plan living/dining area with courtyard access for endless indoor-outdoor enjoyment plus a sleek & stylish gourmet kitchen with tiled splashback, stone benchtops and quality stainless steel appliances.