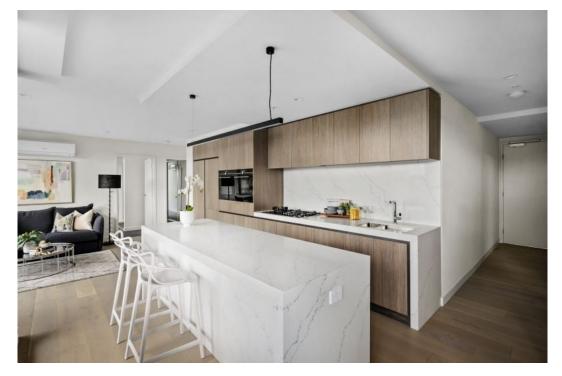

On offer here is your chance to snap a 3 bedroom apartments in the high end building, which has been designed by the award-winning Rothelowman architects. Each of these magnificent apartments promise a range of highlights, including sublime timber floors, open plan living and dining, exceptional stone kitchen with soft-closer drawers, integrated Siemens fridge and freezer, and full Siemens appliances, bedrooms with wonderful storage options, gorgeous bathrooms and ensuites with rain showers, European laundry, ducted 612D/1 Drill Street