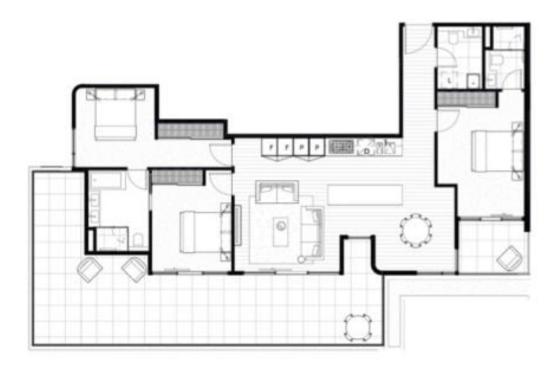

## Apartment 612

| Bedroom     | 3 | Corpork       | - 2    |
|-------------|---|---------------|--------|
| Baltroom    | 2 | Internal Area | 108sqm |
| Powder Room |   | External Area | 52sqm  |
| Study       | 0 | Total Area    | 160sqm |

Floor 6

Biblishines On the request of AC Group, of conditioner units control on debosion are not unash an insetelling areasing. Furthinates to review performed to be for of conditioner units provided to dead condition. Review town must fine Antiferrities from the biblishines gains to surreading of opinioner units are fundamented to Company may be made 4-only conditionally in Dimensions to exposit. Follows and publishes to extend to dromger with review or independency with the provisions of the Commission of Tous. Any fundamental respected to individual with and series and allowed not be tracen to individually be the Commission of Tous. Any fundamental respected to an individual with and series and allowed not be tracen to individually be the Commission of Tous. Any fundamental respectively applicable of the provision of the series of the commission of the commission