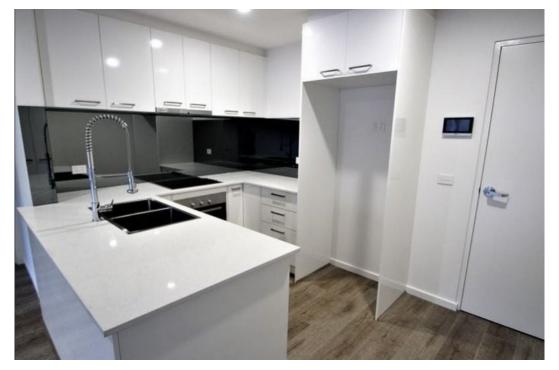

Features Include;

- Kitchen with stone bench-top, dishwasher and stainless steel appliances,
- Open Plan living

G03/8-14 Camden Street

Tess Macdonald

Mobile:0499 017 786

Email:rentals@bekdonrichards.com.au