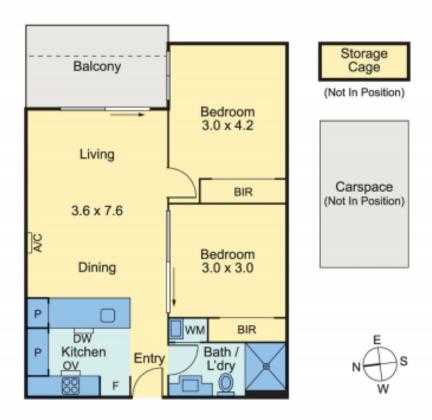

## Perfect base for a carefree lifestyle

2 🛏 1 🗐 1 👄

Opposite the green expanses of Linear Park and the Anniversary Trail, this stylishly appointed 2-bedroom apartment is a lifestyle offering you do not want to miss

Situated within a boutique group and positioned for the utmost in daily ease & convenience, the residence is simply brimming with standout features and includes a sun-filled living/dining zone perfect for relaxation or easy entertaining. From here, step outside to the sunny balcony where you can sit back and unwind in the open air at the end of the working day.