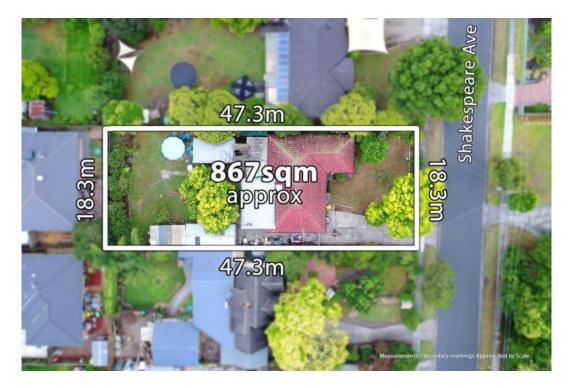

## Plans and Permits Approved!

4 🛏 1 🗐 1 👄

With 867m2 (approx.) of land and current plans and permits for two luxury four bedroom homes approved, this offering is the perfect chance for a developer or buyer looking to complete an exciting project, with the hard work already taken care of.

15 Shakespeare Avenue

May Zhu

Phone :0398152999 Mobile :0434441331

Email:may@bekdonrichards.com.au

Phone :0398152999 Mobile :0414503324

Email:paul@bekdonrichards.com.au

NB: All stated dimensions are approximate only & should not be taken as definite.