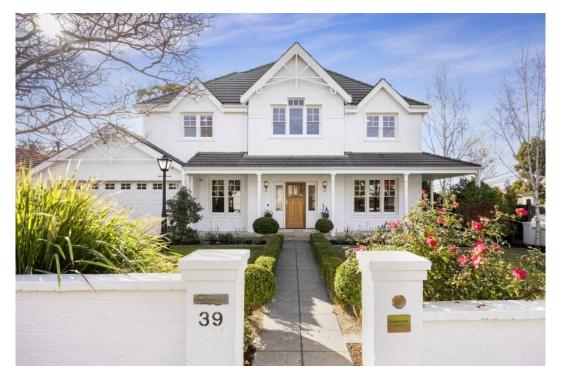

## Classic beauty inside and out

Presiding over an elevated corner allotment of 923sqm (approx), this show-stopping family home has curb appeal in spades. Built to endure (circa 2008) with brick construction, timeless style and the amenities and design of a modern family home. Character and charm are at the forefront with commanding roofline, arts and crafts windows and entrance door, brass accent lighting and old-world cast iron post lamp, this home is sure to tug at the heart strings.