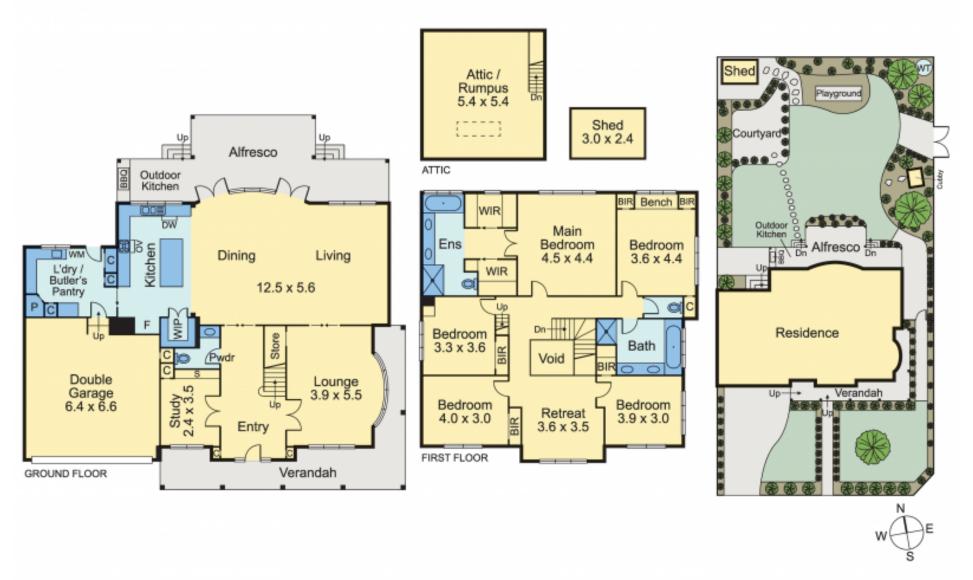

## Classic beauty inside and out

Presiding over an elevated corner allotment of 923sqm (approx), this show-stopping family home has curb appeal in spades. Built to endure (circa 2008) with brick construction, timeless style and the amenities and design of a modern family home. Character and charm are at the forefront with commanding roofline, arts and crafts windows and entrance door, brass accent lighting and old-world cast iron post lamp, this home is sure to tug at the heart strings.

Flooded in natural light, the limewashed hardwood timber floors lead you past the elegant lounge and study and beyond the picture-book staircase to the expansive open plan lounge & dining space with an array of windows and French doors overlooking the sun-drenched north facing rear garden. Perfect for laidback family get-togethers or a standout setting for grand-scale entertaining, this zone