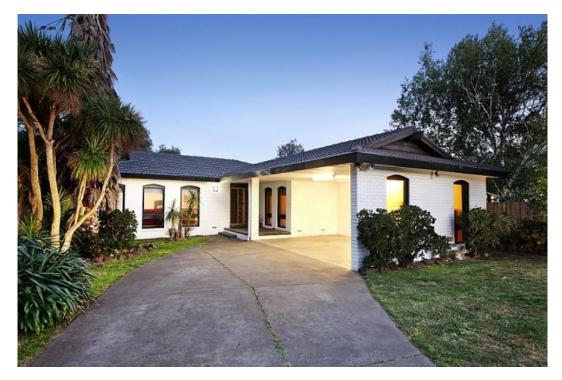

## Family Home with Retro Vibe

Set back from the street, this single level 4 bedroom 2 bathroom 1970s brick home has loads of retro flair and inspiration! Lovingly maintained with a fabulous zoned floorplan for family living, this light filled haven features a tiled entry, funky living room with bar, lovely dining room with huge picture window overlooking the rear garden, 1970s classic kitchen with fantastic storage & updated stainless steel appliances overlooking the tiled family/meals area.

4 double bedrooms (BIRs - main with walk through robe & ensuite), 2 further bedrooms (BIRs) serviced by their own bathroom, large study/4th bedroom and laundry. The sun filled rear garden features a covered deck, a generous rear garden and rear lane access. The home continues to retain its 70s vibe with its arched doorways, timber panelling and herringbone tiling. Also includes ducted heating, ceiling fans, double carport & great 329 Nepean Hwy