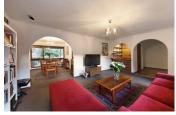

## Family Home with Retro Vibe

Set back from the street, this single level 4 bedroom 2 bathroom 1970s brick home has loads of retro flair and inspiration! Lovingly maintained with a fabulous zoned floorplan for family living, this light filled haven features a tiled entry, funky living room with bar, lovely dining room with huge picture window overlooking the rear garden, 1970s classic kitchen with fantastic storage & updated stainless steel appliances overlooking the tiled family/meals area.