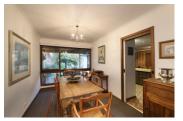

## Family Home with Retro Vibe

Set back from the street, this single level 4 bedroom 2 bathroom 1970s brick home has loads of retro flair and inspiration! Lovingly maintained with a fabulous zoned floorplan for family living, this light filled haven features a tiled entry, funky living room with bar, lovely dining room with huge picture window overlooking the rear garden, 1970s classic kitchen with fantastic storage & updated stainless steel appliances overlooking the tiled family/meals area.