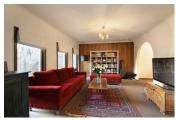

## Family Home with Retro Vibe

Set back from the street, this single level 4 bedroom 2 bathroom 1970s brick home has loads of retro flair and inspiration! Lovingly maintained with a fabulous zoned floorplan for family living, this light filled haven features a tiled entry, funky living room with bar, lovely dining room with huge picture window overlooking the rear garden, 1970s classic kitchen with fantastic storage & updated stainless steel appliances overlooking the tiled family/meals area.