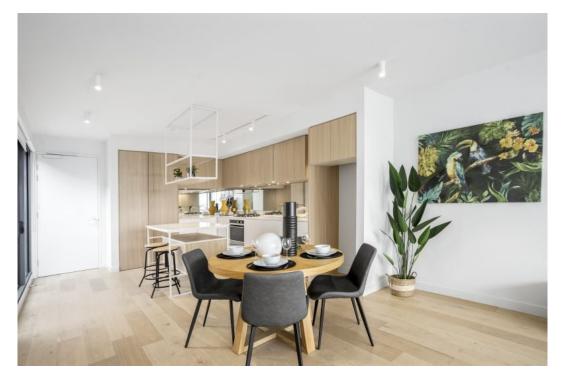

Striking timber floors and gorgeous natural light are enticing features of the central living and meals zone, with this space including the sumptuous stone kitchen with an island bench, elegant cabinetry, and stainless steel appliances. This living zone has access out to the sizeable undercover balcony where you get to enjoy the marvellous views over summer BBQs and winter dinners.