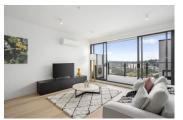

Striking timber floors and gorgeous natural light are enticing features of the central living and meals zone, with this space including the sumptuous stone kitchen with an island bench, elegant cabinetry, and stainless steel appliances. This living zone has access out to the sizeable undercover balcony where you get to enjoy the marvellous views over summer BBQs and winter dinners.