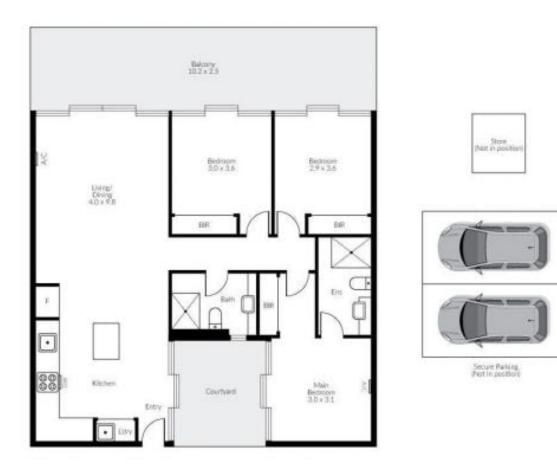

## Sleek and sophisticated living steps to Eastland

3 🛏 2 🗐 2 👄

Stunningly placed on the 9th floor of the luxurious '233 East' complex which is a stone's throw to the iconic Eastland Shopping Centre, this exceptional 3 bedroom, 2 bathroom apartment is the pinnacle of sleek and contemporary living which also offers delightful treetop views!

Striking timber floors and gorgeous natural light are enticing features of the central living and meals zone, with this space including the sumptuous stone kitchen with an island bench, elegant cabinetry, and stainless steel appliances. This living zone has access out to the sizeable undercover balcony where you get to enjoy the marvellous views over summer BBQs and winter dinners.