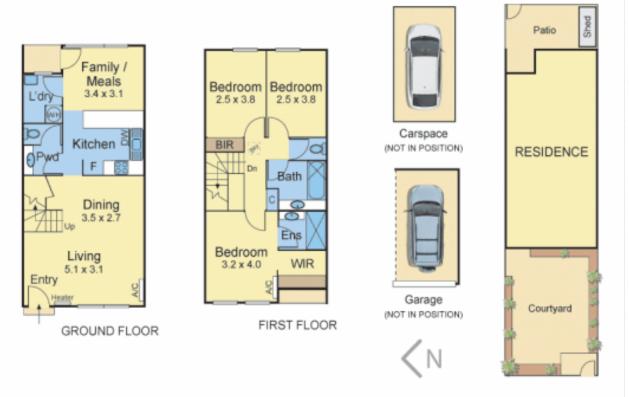

## Bright, Spacious and Convenience in One!!!

3 🛏 2 🗐 2 👄

It's easy to soak up the stress-free lifestyle that this dual-level townhouse has to offer.

As you arrive home you enter the spacious timber-floored living & dining room which is full of natural light from the big picture window framing views of the large landscaped front courtyard. The bright fully equipped kitchen overlooks the casual meals area that opens to a patio at the rear. The powder room & laundry are neatly tucked away on the side. Upstairs are three bedrooms & two bathrooms. The master bedroom has direct access to a walk-in robe & ensuite bathroom while a second bathroom & separate toilet are shared by bedrooms two & three.

## 4/40-44 Edgevale Road, Kew

Discipliner: The effect impressions and floorplane are indicative only, are not its easis and do not form part of any Context of Sale. Any dimensions, finishes or specifications depicted are subject to change without notice.