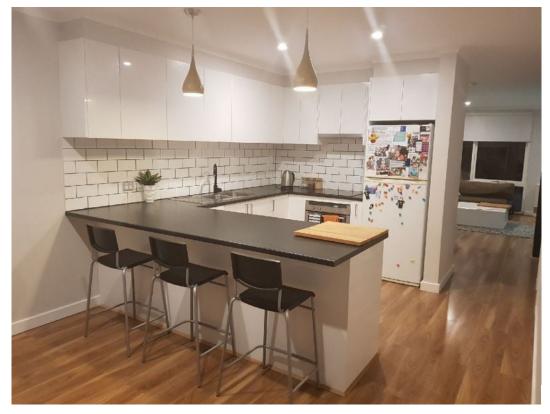

## Bright, Spacious and Convenience in One!!!

3 🛏 2 🗐 2 👄

It's easy to soak up the stress-free lifestyle that this dual-level townhouse has to offer.

As you arrive home you enter the spacious timber-floored living & dining room which is full of natural light from the big picture window framing views of the large landscaped front courtyard. The bright fully equipped kitchen overlooks the casual meals area that opens to a patio at the rear. The powder room & laundry are neatly tucked away on the side. Upstairs are three bedrooms & two bathrooms. The master bedroom has direct access to a walk-in robe & ensuite bathroom while a second bathroom & separate toilet are shared by bedrooms two & three.