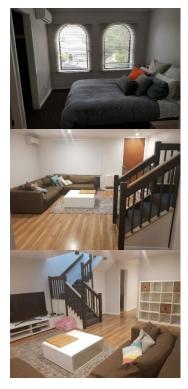

## Bright, Spacious and Convenience in One!!!

3 🛏 2 🗐 2 👄

It's easy to soak up the stress-free lifestyle that this dual-level townhouse has to offer.

As you arrive home you enter the spacious timber-floored living & dining room which is full of natural light from the big picture window framing views of the large landscaped front courtyard. The bright fully equipped kitchen overlooks the casual meals area that opens to a patio at the rear. The powder room & laundry are neatly tucked away on the side. Upstairs are three bedrooms & two bathrooms. The master bedroom has direct access to a walk-in robe & ensuite bathroom while a second bathroom & separate toilet are shared by bedrooms two & three.