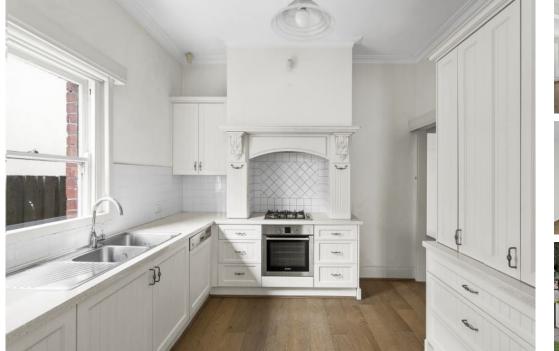

## 3 🎽 2 🐔 1 👄

This contemporary cottage style home is quaint with an English-style garden that greets you creates the look & feel that is extended throughout this home that consists of two large bedrooms downstairs, both with built in robes, that are joined by a formal lounge, recently renovated family bathroom with large shower, heated light & skylight as well as a contemporary country style kitchen with top-notch Bosch appliances & stone countertops. A generous meals area & family living zone extend out to a sunny backyard that provides the ideal backdrop for entertaining with friends. Upstairs is a lovely parent's retreat complete with a balcony to relax with peace & privacy. The front garden is also accompanied with Ross marry and a lemon tree.