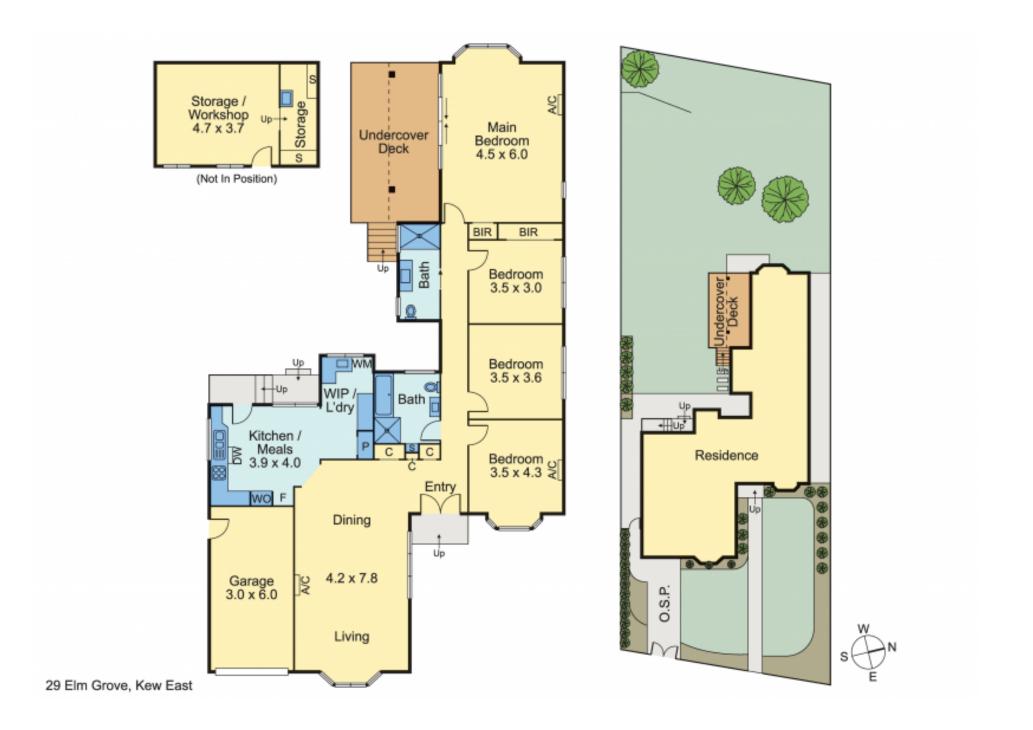

Stylish and sophisticated, the refreshed interiors are ready to welcome a new family, with accommodation comprising a spacious lounge with pretty bay window along with a sleek gourmet kitchen/meals area with quality appliances and room for casual nightly dinners.

Two smartly appointed bathrooms and four bedrooms ensure comfort for families of all sizes - at the rear of the home, the substantial and peacefully positioned master (BIR) takes in city-skyline views across the rooftops and enjoys direct access to an elevated deck for effortless alfresco relaxation. 29 Elm Grove