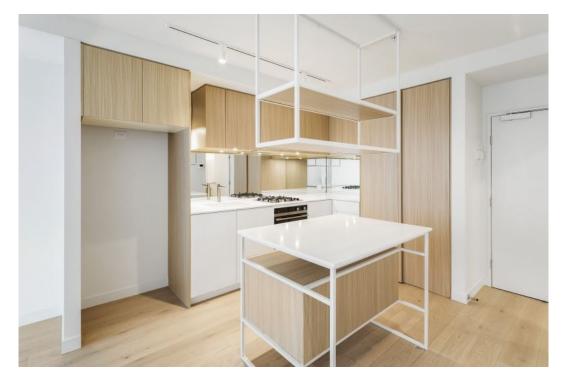

Striking timber floors and gorgeous natural light are enticing features of the central living and meals zone, with this space including the sumptuous stone kitchen with an island bench, elegant cabinetry, and stainless steel appliances. This living zone has access out to the sizeable undercover balcony where you get to enjoy the marvellous views over summer BBQs and winter dinners.