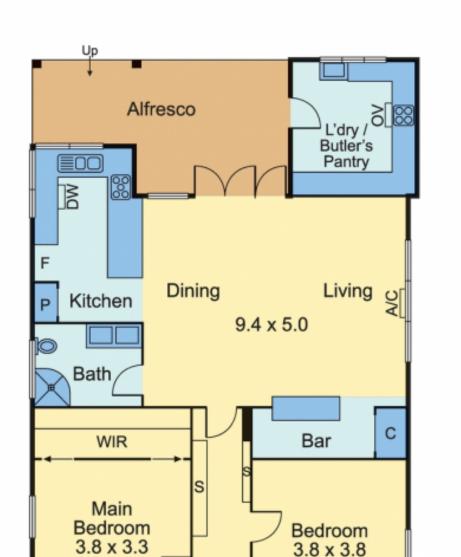

Step beyond the home's classic verandah to interiors that will instantly captivate & impress. Four grand yet welcoming bedrooms can be found either side of the central hall which leads to the rear of the home where a spacious open plan living/dining zone, fitted bar and sleek gourmet kitchen with prestige Bosch appliances is a space that offers plenty of room for grand-scale entertaining