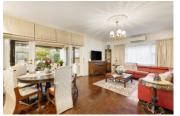

Step beyond the home's classic verandah to interiors that will instantly captivate & impress. Four grand yet welcoming bedrooms can be found either side of the central hall which leads to the rear of the home where a spacious open plan living/dining zone, fitted bar and sleek gourmet kitchen with prestige Bosch appliances is a space that offers plenty of room for grand-scale entertaining