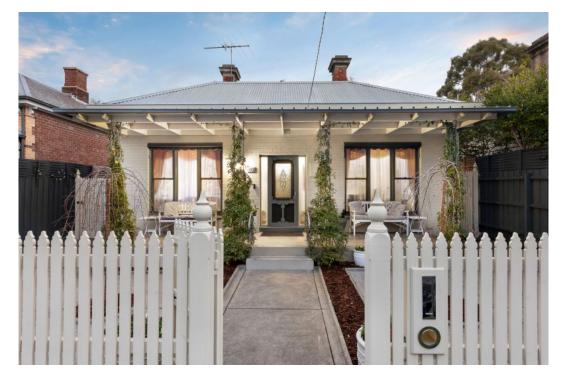

## Cherished c1888 Victorian Ready for its Next Chapter

4 🛏 1 🗐 1 👄

Loved and cherished by one family for 62 years, this beautiful double-fronted Victorian perfectly marries old-world charm with contemporary style and comfort. Accented by exquisite period detailing including decorative ceiling roses, original & ornate fireplaces and glorious mirrored mantles, the home has been flawlessly reimagined for modern family living and is now ready to welcome its next lucky custodians.

Step beyond the home's classic verandah to interiors that will instantly captivate & impress. Four grand yet welcoming bedrooms can be found either side of the central hall which leads to the rear of the home where a spacious open plan living/dining zone, fitted bar and sleek gourmet kitchen with prestige Bosch appliances is a space that offers plenty of room for grand-scale entertaining