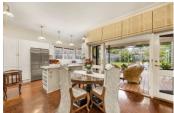

Step beyond the home's classic verandah to interiors that will instantly captivate & impress. Four grand yet welcoming bedrooms can be found either side of the central hall which leads to the rear of the home where a spacious open plan living/dining zone, fitted bar and sleek gourmet kitchen with prestige Bosch appliances is a space that offers plenty of room for grand-scale entertaining