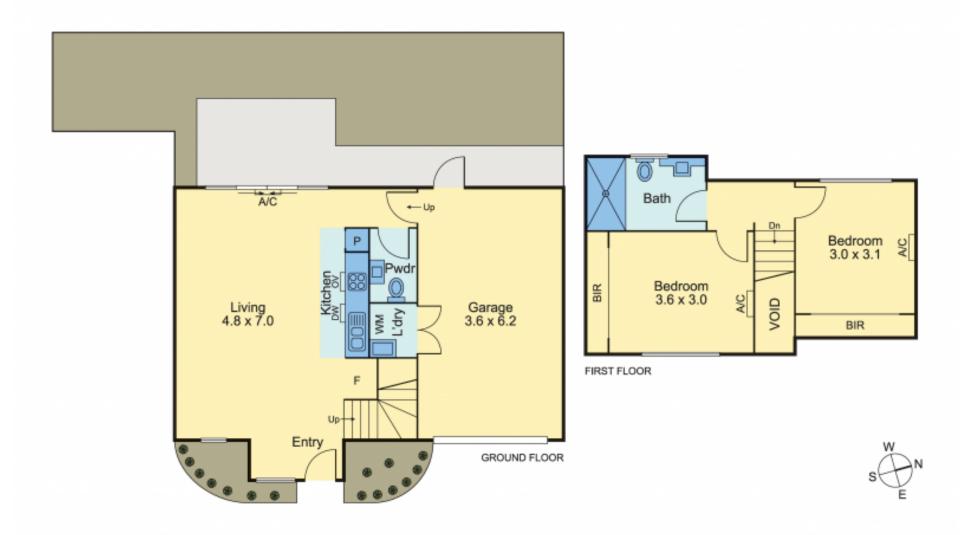

## Easy-care & Effortlessly Comfortable

2 🛏 1 🗐 1 👄

Sure to capture the imagination of young buyers or investors, this immaculate parkside townhouse offers up a hard-to-miss opportunity merely 15km out of Melbourne's CBD.

Nestled within a contemporary group of just five homes on the block, the home is as rent-ready or ready-to-love as you can hope to find, featuring a light-filled and very functional layout centred around a spacious living and dining zone. With glossy floors enhancing the sense of light & space, this attractive area connects with the sleek kitchen offering stainless steel appliances (including a dishwasher) then extends out further to a secure low maintenance courtyard ideal for drinks in the fresh air with friends.