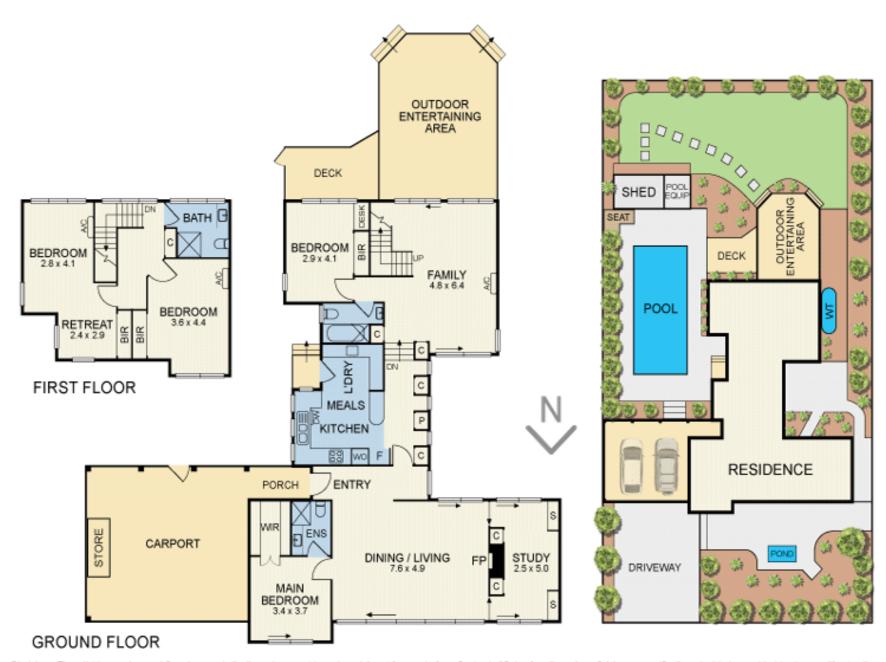

## An unprecedented Surrey Hills home on 1064sqm with a 23.28m frontage

4 🛏 3 🗐 4 👄

With a timeless architectural design from the renowned Geoffrey Stott, and sitting on an expansive 1064sqm (approx.) northern block that is one of the last lots in the street with subdivision potential, this stunningly heartwarming 4 bedroom+ study, 3 bathroom residence is a rare offering.

For those who appreciate this home's brilliant and thoughtful design that allows for two expansive living zones and plenty of family flexibility, than this property is for you! The immense block also opens this property up to redevelopment, with the chance to build a brand new custom family residence or multiple townhouses/units (all STCA) exciting options.