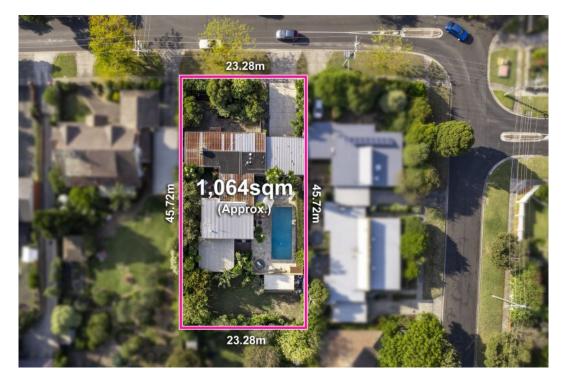

## An unprecedented Surrey Hills home on 1064sqm with a 23.28m frontage

4 🛏 3 🗐 4 👄

With a timeless architectural design from the renowned Geoffrey Stott, and sitting on an expansive 1064sqm (approx.) northern block that is one of the last lots in the street with subdivision potential, this stunningly heartwarming 4 bedroom+ study, 3 bathroom residence is a rare offering.