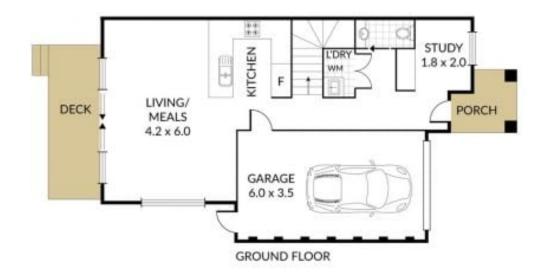

## Brand New Townhouse Ready to Call Home!

3 🛏 2 🗐 2 👄

Introducing Kilsyth's latest new development, 61 Lomond Avenue. Comprising of four brand-new townhouses, the boutique complex exemplifies modern living, in a location where residents can enjoy excellent lifestyle connectivity. Ready to move in, each residence is spoilt with choice; each one flaunting differing floorplans with double-glazed windows, LED lighting and a crisp white paint palette.

Timber-floor adorned living and dining rooms reside at the heart of each home, complemented by clean white kitchens with Bosch appliances, stone countertops and tiled splashbacks. Connecting alfresco decks supply ample space to unwind or entertain outdoors.