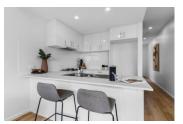

Timber-floor adorned living and dining rooms reside at the heart of each home, complemented by clean white kitchens with Bosch appliances, stone countertops and tiled splashbacks. Connecting alfresco decks supply ample space to unwind or entertain outdoors.