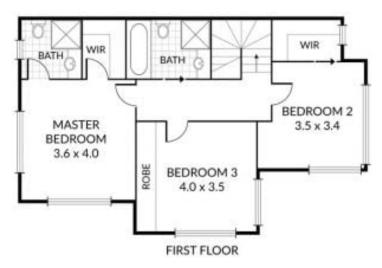

## Brand New Townhouse Ready to Call Home!

3 🛏 2 🗐 2 👄

Introducing Kilsyth's latest new development, 61 Lomond Avenue. Comprising of four brand-new townhouses, the boutique complex exemplifies modern living, in a location where residents can enjoy excellent lifestyle connectivity. Ready to move in, each residence is spoilt with choice; each one flaunting differing floorplans with double-glazed windows, LED lighting and a crisp white paint palette.