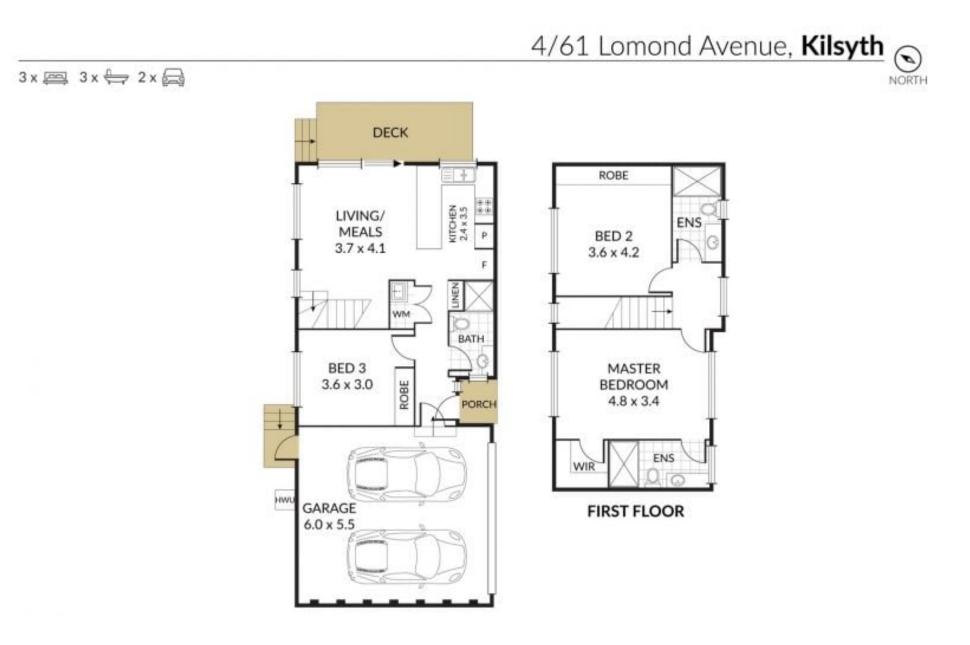

## Brand New Townhouse Ready to Call Home!

3 🎽 3 🐔 2 🛲

Brand New Townhouse Ready to Call Home!

Introducing Kilsyth's latest new development, 61 Lomond Avenue. Comprising of four brand-new townhouses, the boutique complex exemplifies modern living, in a location where residents can enjoy excellent lifestyle connectivity. Ready to move in, each residence is spoilt with choice; each one flaunting differing floorplans with double-glazed windows, LED lighting and a crisp white paint palette.

Timber-floor adorned living and dining rooms reside at the heart of each home, complemented by clean white kitchens with Bosch appliances, stone countertops and tiled splashbacks. Connecting alfresco decks supply ample space to unwind or entertain outdoors. 4/61 Lomond Ave