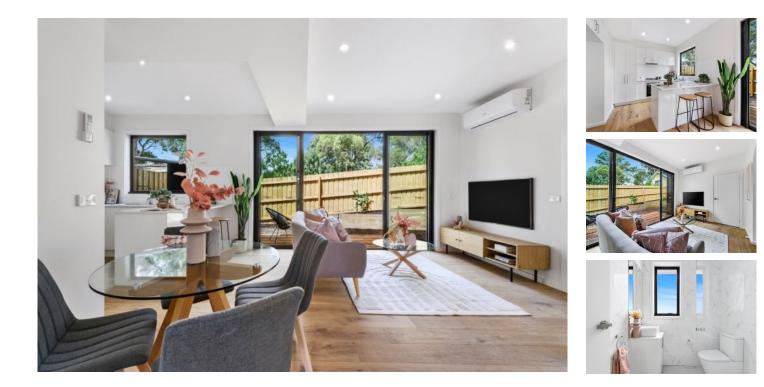

## 3 🎽 3 🐔 1 🛲

Introducing Kilsyth's latest new development, 61 Lomond Avenue. Comprising of four brand-new townhouses, the boutique complex exemplifies modern living, in a location where residents can enjoy excellent lifestyle connectivity. Ready to move in, each residence is spoilt with choice; each one flaunting differing floorplans with double-glazed windows, LED lighting and a crisp white paint palette.

Timber-floor adorned living and dining rooms reside at the heart of each home, complemented by clean white kitchens with Bosch appliances, stone countertops and tiled splashbacks. Connecting alfresco decks supply ample space to unwind or entertain outdoors.