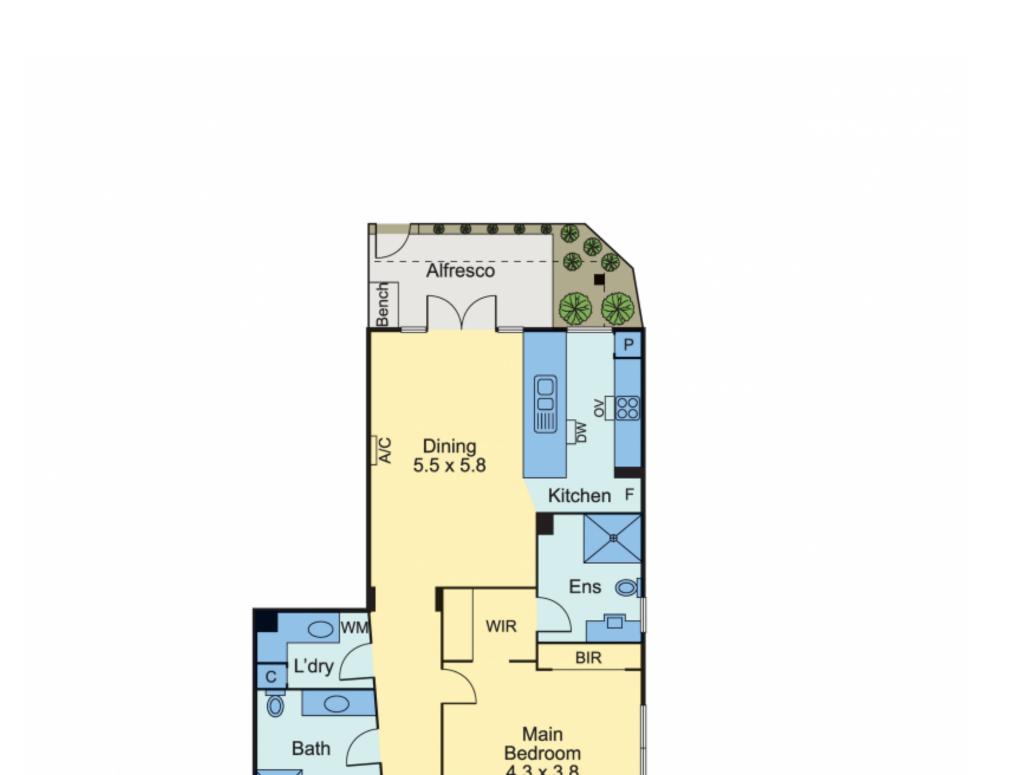

## Hawthorn East 3/831 Burwood Road

One of only four residences in the beautiful Art Deco building 'Leinstercourt', this stylishly refurbished ground floor apartment is a setting of refined elegance and grace, matched by an incredibly convenient address just footsteps to the many attractions of Camberwell Junction.