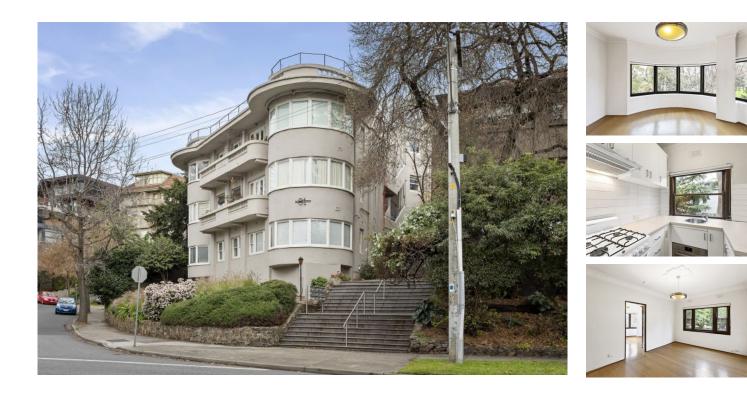

## Character Filled Art Deco Apartment in Iconic Building

This fabulous one bedroom apartment is set within the iconic " MARITAMA " building designed by Howard Lawson. With easy access to all the best amenities that South Yarra has to offer such as trendy cafes, bars, restaurants and scenic walking tracks.

A thoughtful design allows and a central entry hall, a well appointed kitchen, generous living/dining room with a featured curved fireplace (decommissioned. Decorative purposes only and does not form part of the lease), large bedroom and a central bathroom.