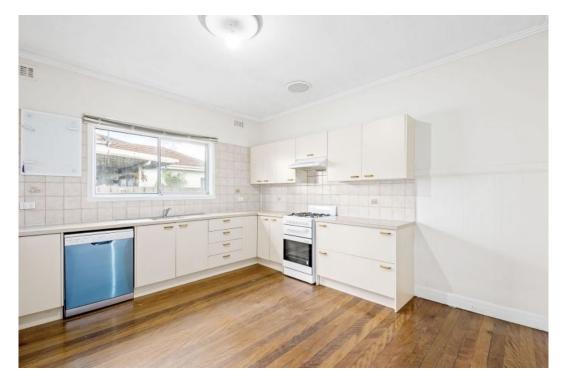

Other features include a shower over bath in one bathroom and a laundry with a secondary shower, timber floorboards throughout, and tiled wet areas. The open plan kitchen is equipped with gas appliances and a stainless-steel dishwasher. An abundance of natural light completes this gem as an ideal property for your family to call home!