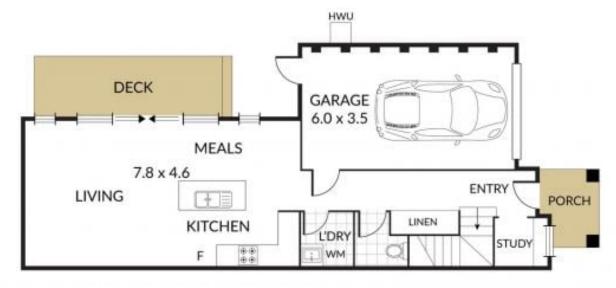

Timber-floor adorned living and dining rooms reside at the heart of each home, complemented by clean white kitchens with Bosch appliances, stone countertops and tiled splash-backs. Connecting alfresco decks supply ample space to unwind or entertain outdoors.