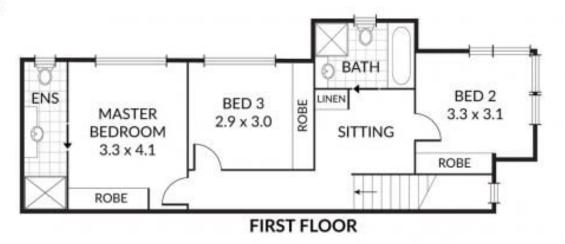

## Brand New 3 Bedroom Townhouse!

Introducing Kilsyth's latest new development, 61 Lomond Avenue. Comprising of four brand-new townhouses, the boutique complex exemplifies modern living, in a location where residents can enjoy excellent lifestyle connectivity. Ready to move in, each residence is spoilt with choice; each one flaunting differing floor-plans with double-glazed windows, LED lighting and a crisp white paint palette.