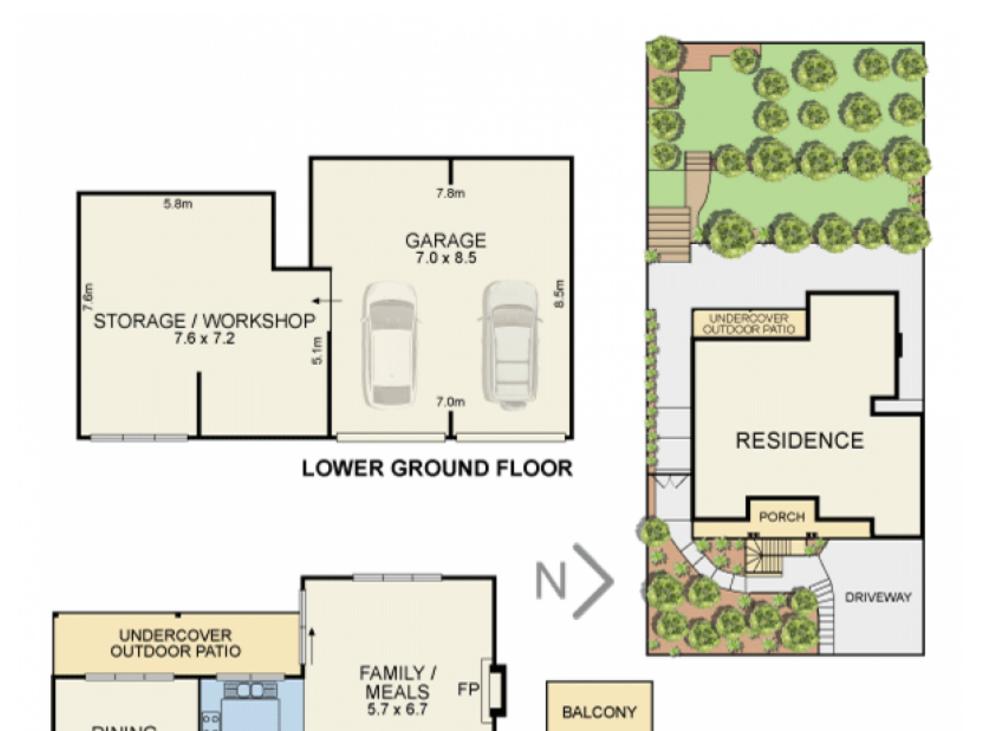

## The best in family living in a cherished Templestowe Lower pocket

5 🛏 3 🗐 2 👄

Offering elevated brilliance with a design that favours families, exceptional views from a number of wonderful balcony areas, and a peaceful Templestowe Lower location close to schools and Ruffey Lake Park, this unforgettable 4 bedroom + study, 3 bathroom residence is your ticket to family greatness!

Sitting on a raised 786 sqm (approx.) block and with a quality construction which includes double brick throughout so much of the home, this owner-built abode is first time offered in 32 years. While perfect to live in as is, this dwelling is also open to some modern updates if you wanted a fresh start!