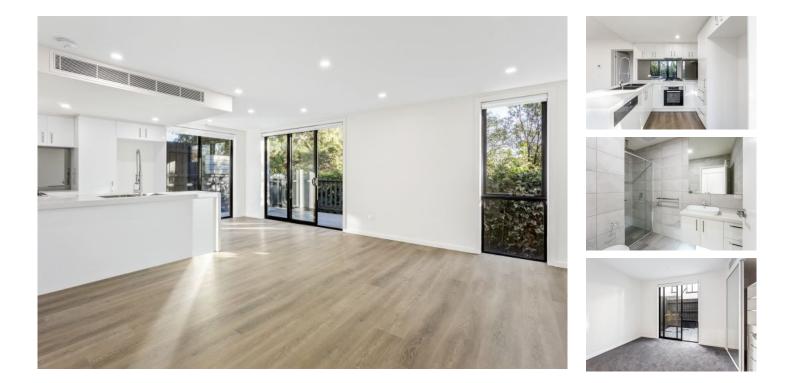

## 2 🎽 1 着 1 👄

This beautifully built apartment, features the highest standards and quality of finishes throughout. Including wrap around gardens, spacious open plan living with exceptional stainless-steel Miele appliances for seamless integration into your new home. No expenses were wasted building these beautifully fitted properties situated close to Leo's Supermarket, Camberwell and Toorak Rd Trams, Camberwell Junction, Back Creek Reserve, and a range of schools.

Property Features include: - Kitchen equipped with stainless steel Miele Appliances

G02/1309 Toorak Road

Mobile :0499 017 786 Email :rentals@bekdonrichards.com.au