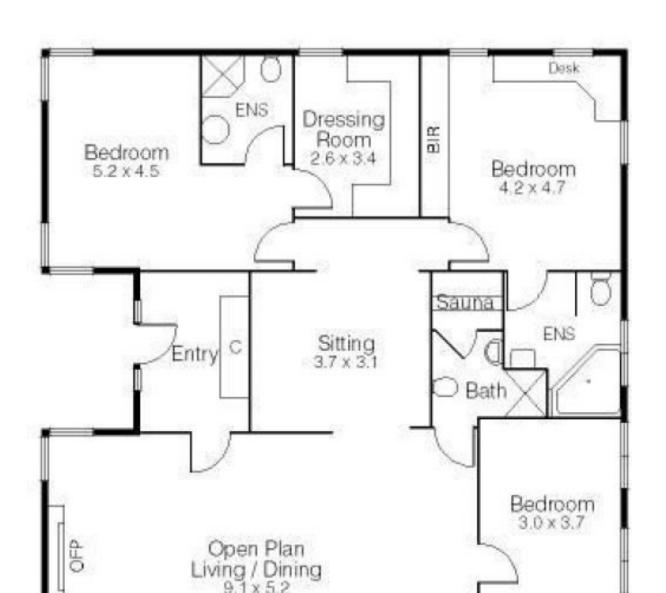

## Quality Family Spaces on Almost 780sqm Corner

3 🛏 3 🗐 2 👄

Secure your own leafy slice of this established neighbourhood with this solidly appealing home on a large corner block of premium land.

Nestled amongst almost 780sqm, there are beautiful garden outlooks from every aspect of the single level layout which comprises a huge living and dining zone flowing into a quality granite kitchen boasting Miele and Asko appliances, a breakfast bar and walk-in pantry. Out from here, the alfresco deck is oriented to soak up the northern sunshine providing a beautiful space to relax outdoors looking out to the glorious greenery.