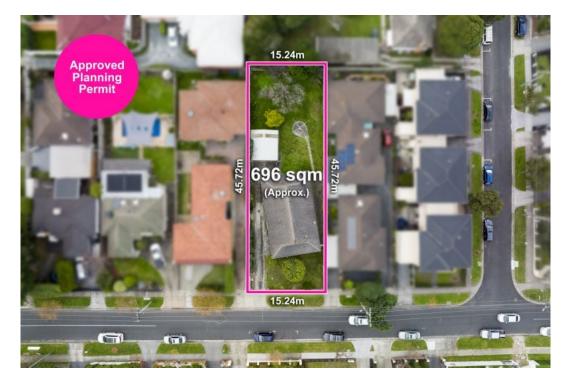

## A heartwarming classic home ready for its next chapter

Brilliantly placed just a stone's throw to the popular Westfield Southland Shopping Centre and Sir William Fry Reserve, and on a sizeable 696 sqm (approx.) block for those with exciting contemporary imagination, this classic 3 bedroom single level home is ready for a stylish transformation.