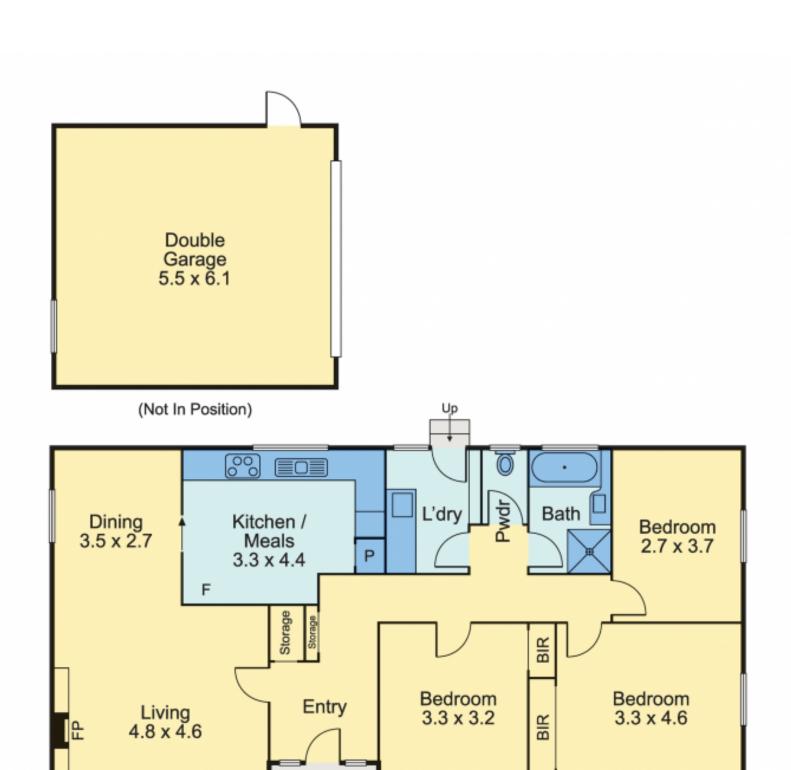

Heartwarming on the inside and very liveable as is, the appeal of this original property lies in its potential. Turn the land into a luxurious and custom family residence or townhouses/units (STCA). For those who enjoy low-maintenance living, you can retain the floorplan and renovate/extend (STCA) until your heart is content.