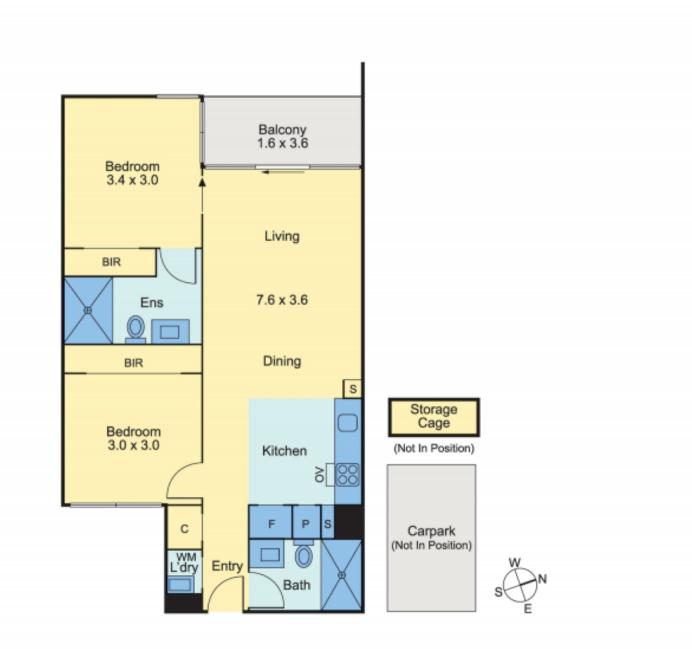

## Luxury Apartment in Wonderfully Convenient Locale

A first-class setting of style, light and space, this beautifully appointed 2-bedroom, 2-bathroom apartment is conveniently positioned within moments of Camberwell Junction, trams, shops and restaurants for an enviably carefree lock & leave lifestyle.

With secure video intercom entry ensuring peace of mind, the first-floor residence has been completed to an exacting standard and showcases only the finest of finishes throughout. Enhanced by chic wide-board floors, accommodation includes an open plan living/dining zone with balcony access along with a sophisticated kitchen where custom cabinetry and prestige Smeg appliances - including a fully integrated dishwasher - are among the highlights.