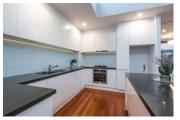

The upper levels' open plan living and dining room enjoys an abundance of natural light with hard wood floors, leading through floor to ceiling glass sliding doors to an entertainer's deck large enough for dining and lounging after long Sunday lunches. Offering plenty of work bench space and storage the kitchen includes a stone island bench with breakfast bar recess and European gas appliances.