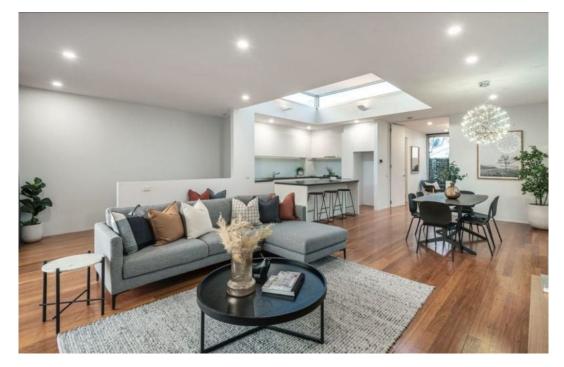

The upper levels' open plan living and dining room enjoys an abundance of natural light with hard wood floors, leading through floor to ceiling glass sliding doors to an entertainer's deck large enough for dining and lounging after long Sunday lunches. Offering plenty of work bench space and storage the kitchen includes a stone island bench with breakfast bar recess and European gas appliances.