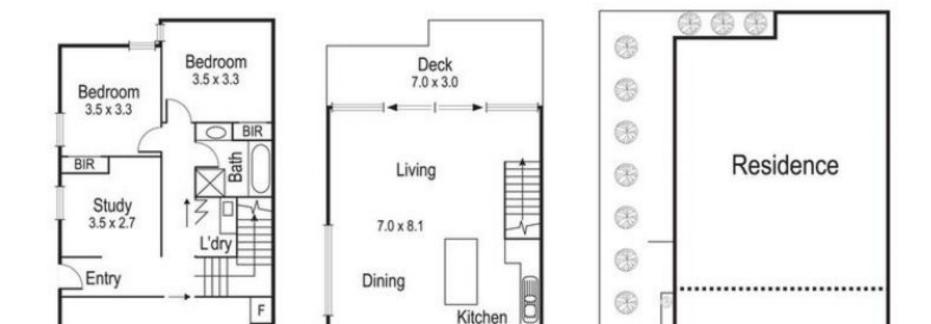

## Contemporary Townhouse in Prestige Landscape

3 🛏 2 🗐 2 👄

 $^{\star}$  We are Open for Inspection By Appointment Only. Please contact the listing agents reserve a time  $^{\star}$ 

On a cobbled blue stone lane with its unique, eclectic mix of modern and heritage facades, including its neighbour, Grand Designs Australia featured 5x4 residence, this generous Townhouse enjoys high ceilings, great proportions, and city glimpses.

The upper levels' open plan living and dining room enjoys an abundance of natural light with hard wood floors, leading through floor to ceiling glass sliding doors to an entertainer's deck large enough for dining and lounging after long Sunday lunches. Offering plenty of work bench space and storage the kitchen includes a stone island bench with breakfast bar recess and European gas appliances.