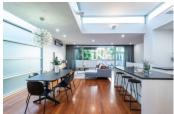

The upper levels' open plan living and dining room enjoys an abundance of natural light with hard wood floors, leading through floor to ceiling glass sliding doors to an entertainer's deck large enough for dining and lounging after long Sunday lunches. Offering plenty of work bench space and storage the kitchen includes a stone island bench with breakfast bar recess and European gas appliances.