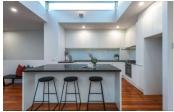

The upper levels' open plan living and dining room enjoys an abundance of natural light with hard wood floors, leading through floor to ceiling glass sliding doors to an entertainer's deck large enough for dining and lounging after long Sunday lunches. Offering plenty of work bench space and storage the kitchen includes a stone island bench with breakfast bar recess and European gas appliances.