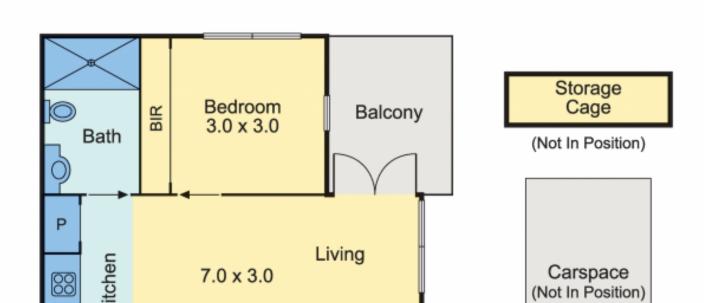

Offering enormous appeal to discerning owner-occupiers as well as astute investors, this 1-bedroom apartment is ready and raring to go. Stylishly appointed, it features a spacious open plan living/dining area, a sleek & sophisticated kitchen with stainless steel appliances - including a dishwasher and gas cooktop - plus a modern bathroom, good-sized carpeted bedroom and balcony. There is also the invaluable inclusion of a parking space and storage cage - although with a location \$0.07/174\*1178, yoversdale Road