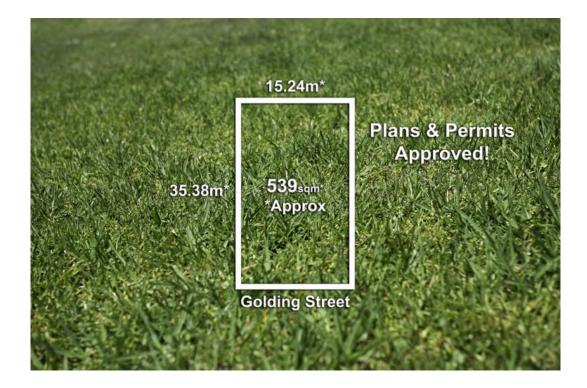

## Blue Chip Land with Plans & Permits

In one of Canterbury's most tranquil and tree lined streets, amidst beautiful established homes is this very rare opportunity to procure a coveted 539m2 of blue chip residential land.

Cleared and ready to build on, this is an exciting chance to capitalise on already approved plans and permits for an architectural masterpiece. The thoughtful, bespoke design offers an outdoor living zone of exquisite style and includes a sparkling pool for summer relaxation.

However if you have your own vision then start afresh with something tailored to your needs (STCA).

13 Golding Street

Paul Richards

Phone :0398152999 Mobile :0414503324

Email:paul@bekdonrichards.com.au

Phone :0398152999 Mobile :0434441331