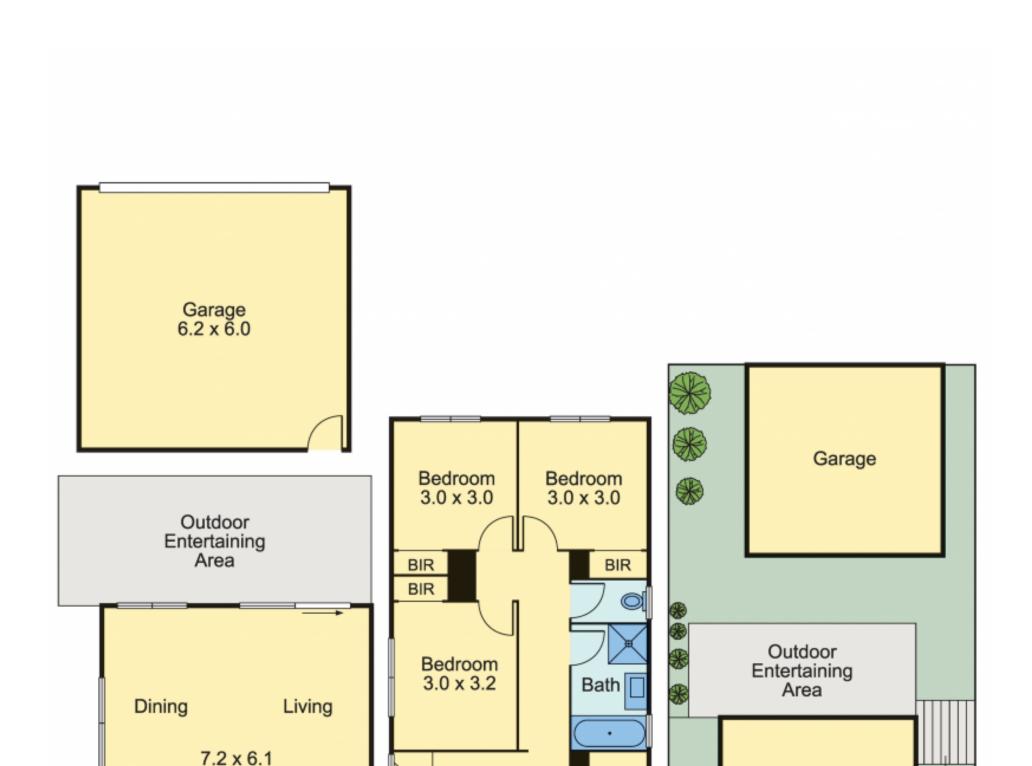

## 4 🎽 2 着 2 🚔

Light & bright low maintenance living is the order of the day at this contemporary property right amongst the best of a very popular neighbourhood. With buses running right past the door and Parkmore Shopping Centre just a kilometre away, the home is poised for the easiest lifestyle, perfectly suited to busy families and time-poor professionals in equal measure.

Crisp and very functional, the interiors provide a neutral basis on which to add your personal magic, with the layout featuring a formal lounge to the front then leading through to the open plan entertaining zone alongside a smart stone kitchen equipped with stainless steel appliances including a 900mm oven. Plenty of cupboard & preparation space makes this a great space to welcome guests inside or out in the sundrenched north-facing garden. 101 Church Road