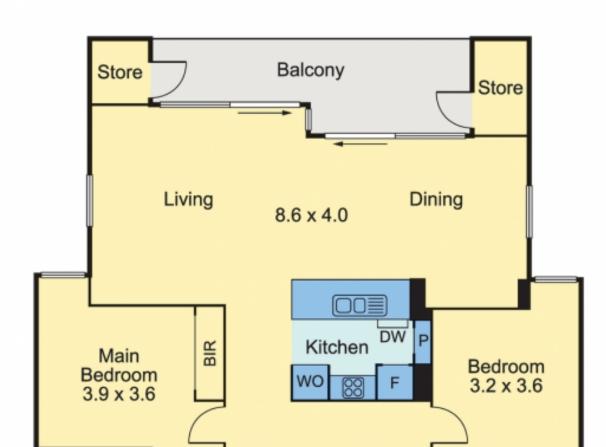

## First-Class Easy-Care Living in Iconic Locale

Representing the opportunity to reside in the exclusive Metropolis building this luxuriously appointed apartment has everything needed for a first-class inner-city lifestyle.

Commanding attention thanks to its striking Art Deco-inspired facade, the building's sumptuous lobby with residents' lounge makes a lasting first impression, but it is the 2-bedroom, 2-bathroom residence itself - along with its incredible vistas - that will really astound.