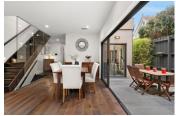

Spread across three generous levels with a versatile basement rumpus room and a first floor balcony with breathtaking city views, this abode is a dream for those who love to entertain. Engage in quiet conversation beside the gas log fire in the lounge. Push open the two sets of tri-slide doors in the dining/family room to either enjoy the alfresco experience in the central courtyard or under cover, looking out to the low-maintenance backyard. Features a Miele-appointed kitchen with a stone island and butler's pantry.