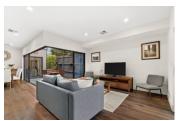

Spread across three generous levels with a versatile basement rumpus room and a first floor balcony with breathtaking city views, this abode is a dream for those who love to entertain. Engage in quiet conversation beside the gas log fire in the lounge. Push open the two sets of tri-slide doors in the dining/family room to either enjoy the alfresco experience in the central courtyard or under cover, looking out to the low-maintenance backyard. Features a Miele-appointed kitchen with a stone island and butler's pantry.