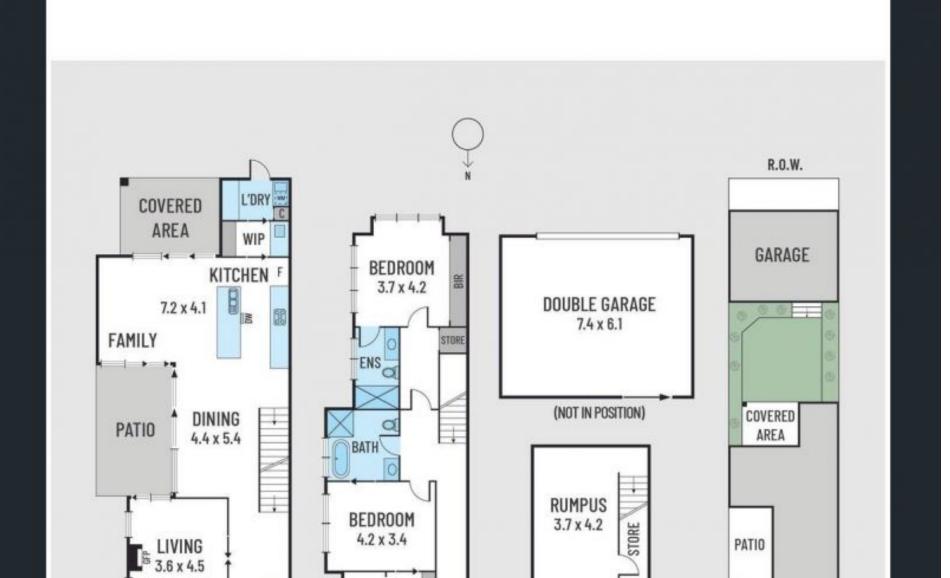

droom, three bathroom plus two study residence captures the essence of lifestyle perfection.

Spread across three generous levels with a versatile basement rumpus room and a first floor balcony with breathtaking city views, this abode is a dream for those who love to entertain. Engage in quiet conversation beside the gas log fire in the lounge. Push open the two sets of tri-slide doors in the dining/family room to either enjoy the alfresco experience in the central courtyard or under cover, looking out to the low-maintenance backyard. Features a Miele-appointed kitchen with a stone island and butler's pantry.

28A Campbell Grove



Paul Richards

Phone :0398152999 Mobile :0414503324

Email:paul@bekdonrichards.com.au



Phone :0398152999 Mobile :0434441331

Email:may@bekdonrichards.com.au