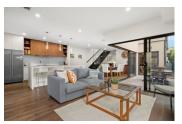

Spread across three generous levels with a versatile basement rumpus room and a first floor balcony with breathtaking city views, this abode is a dream for those who love to entertain. Engage in quiet conversation beside the gas log fire in the lounge. Push open the two sets of tri-slide doors in the dining/family room to either enjoy the alfresco experience in the central courtyard or under cover, looking out to the low-maintenance backyard. Features a Miele-appointed kitchen with a stone island and butler's pantry.