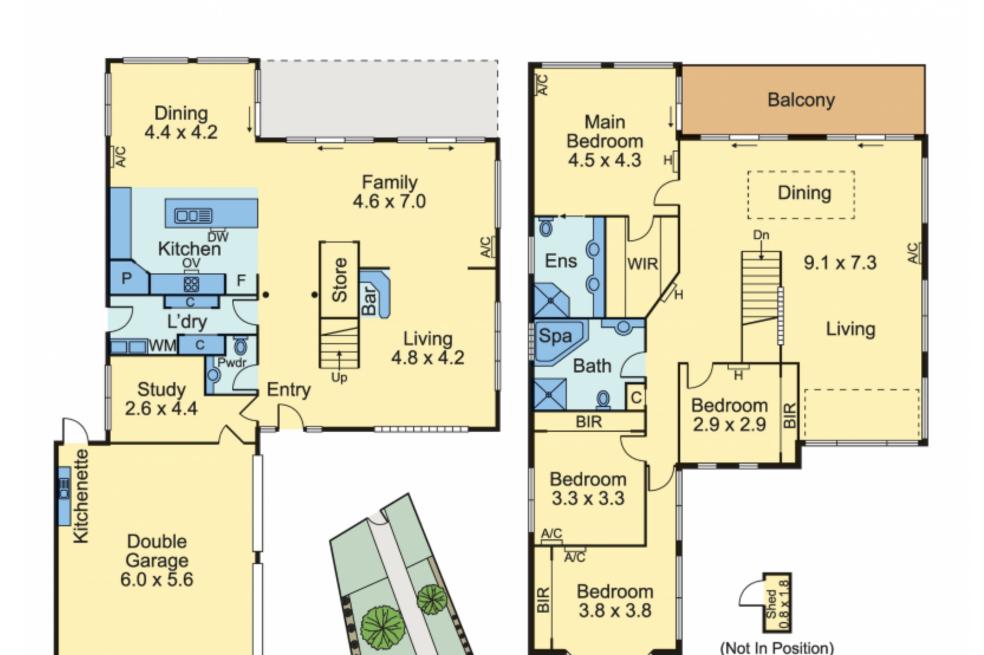

ance to 'live the dream'. With its own private boat mooring, a sandy beach at its back door and towering palm trees all around, there is no need to head away at Christmas - you can happily holiday at home!

Set amongst tropical-inspired gardens, the home's striking facade leads to exceptionally spacious, sun-filled interiors that can accommodate even the largest of families with ease. Multiple living zones include a formal lounge and a marble-tiled lagoon-view family/dining zone, while the sophisticated gourmet kitchen with glossy granite benchtops and premium appliances is a host's dream setting. There is even more space to entertain upstairs thanks to 1 Coral Island Court



May Zhu

Phone: 0398152999 Mobile:0434441331

Email:may@bekdonrichards.com.au



Email:tao@bekdonrichards.com.au