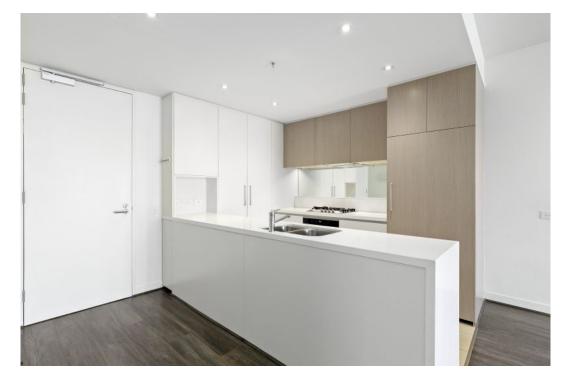

## Features Include;

- Two large bedrooms with built in robes
- Spacious open plan living
- Kitchen appointed with a suite of Miele appliances
- Pristine bathroom with European laundry

310/140 Swan St

Tess Macdonald