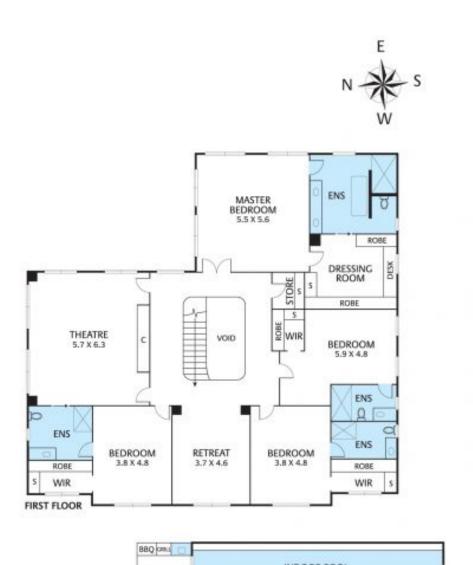

## **SOPHISTICATED & LUXURIOUS**

5 🛏 5 🗐 6 👄

Making a sophisticated statement in a leafy lifestyle location, this magnificent home is an unforgettable masterpiece of unwavering distinction and class. Architectural proof that family luxury and elegant aesthetics can exist in perfect harmony, no detail has been overlooked and no expense spared in the execution of a spectacular family environment in which to live, relax, work and entertain.

A substantial 5 bedroom/5 bathroom design staged between 2 double garages, employs remarkable craftsmanship, leading edge appointment and designer style throughout an exquisite dual-level design that culminates in a striking indoor pool/spa and sun-bathed al fresco areas that make no demands on your leisure time. An opulent foyer introduces a beautiful music room, executive study and 5th bedroom that delivers hotel-style luxury for your guests with dressing room and double-variable essuite. Expansive