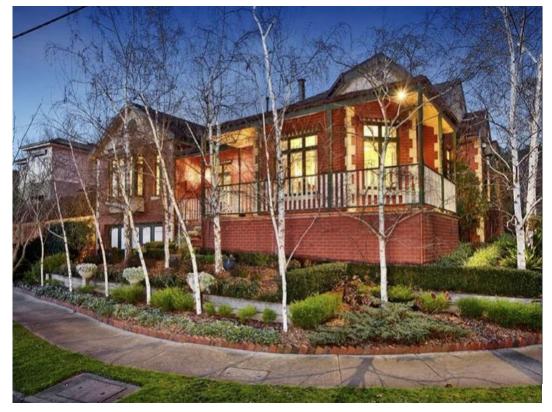

## Inviting Edwardian Home

This inviting elevated Edwardian inspired modern home overs comfort family living and ample space to move.

A thoughtfully designed home with a formal lounge room taking in the most of the park views. Separate everyday living/dining areas accompanied by a radiant wood fire, ducted heating throughout with Daikin Split system units fitted throughout to truely enjoy this home in any season. Granite open plan kitchen fitted with Aristan Oven; ASKO 5-burner gas stovetop; Bosch dishwasher; and Franke Basis Onyx Inset Dual Sink.