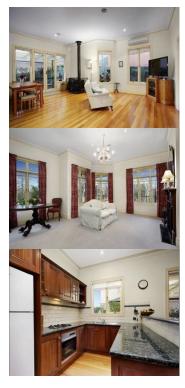

## Inviting Edwardian Home

This inviting elevated Edwardian inspired modern home overs comfort family living and ample space to move.

A thoughtfully designed home with a formal lounge room taking in the most of the park views. Separate everyday living/dining areas accompanied by a radiant wood fire, ducted heating throughout with Daikin Split system units fitted throughout to truely enjoy this home in any season. Granite open plan kitchen fitted with Aristan Oven; ASKO 5-burner gas stovetop; Bosch dishwasher; and Franke Basis Onyx Inset Dual Sink.